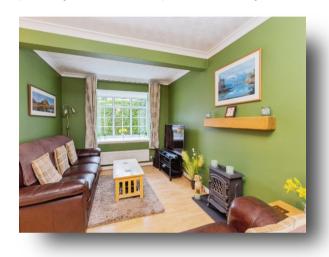

### **Living Room**

16' 6" max x 6' 5" max ( 5.03m max x 1.96m max ) L-Shaped Room