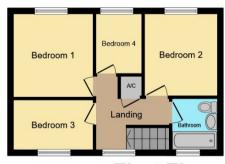

## First Floor & Landing

#### **Bedroom One**

10' 1" x 9' 9" ( 3.07m x 2.97m )

#### **Bedroom Two**

9' 9" x 8' 9" ( 2.97m x 2.67m )

#### **Bedroom Three**

9' 9" x 6' 1" ( 2.97m x 1.85m )

#### **Bedroom Four**

5' 4" x 7' 4" ( 1.63m x 2.24m )

#### **Bathroom**

Outside

Rear Garden

**Driveway** 

## Garage

Been converted to provide a utility room and storage to the front.

**First Floor** 

This floor plan is for illustrative purposes only. It is not drawn to scale. Any measurements, floor areas (including any total floor area), openings and orientation are approximate. No details are guaranteed, they cannot be relied upon for any purpose and they do not form part of any agreement. No liability is taken for any error, omission or misstatement. A party must rely upon its own inspection(s). Powered by www.focalagent.com