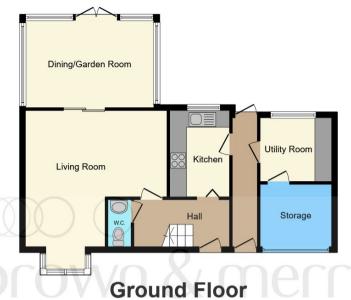

## Garage

Been converted to provide a utility room and storage to the front.

**First Floor** 

This floor plan is for illustrative purposes only. It is not drawn to scale. Any measurements, floor areas (including any total floor area), openings and orientation are approximate. No details are guaranteed, they cannot be relied upon for any purpose and they do not form part of any agreement. No liability is taken for any error, omission or misstatement. A party must rely upon its own inspection(s). Powered by www.focalagent.com