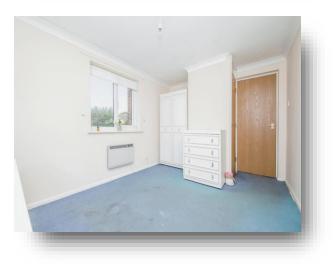

#### **Bedroom One**

13' x 9' 6" max ( 3.96m x 2.90m max ) Double glazed window to the rear aspect, built-in cupboard (housing the water tanks) and an electric heater.

#### **Bedroom Two**

9' 10" x 7' 6" (  $3.00m\ x\ 2.29m$  ) Double glazed window to the rear aspect and an electric heater.