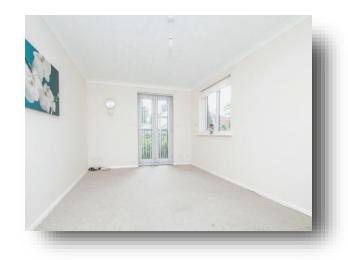

#### **Living Room**

15' 6"  $\times$  10' 6" ( 4.72m  $\times$  3.20m ) Double glazed French doors to the front with Juliet balcony, double glazed window to the side aspect and an electric heater.