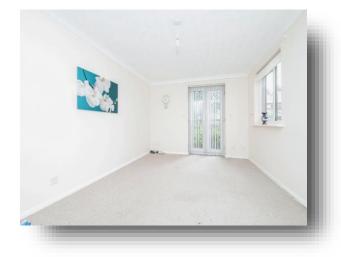

#### **Living Room**

15' 6"  $\times$  10' 6" ( 4.72m  $\times$  3.20m ) Double glazed French doors to the front with Juliet balcony, double glazed window to the side aspect and an electric heater.