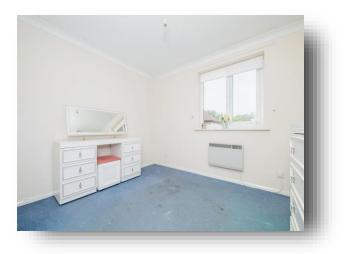

#### **Bedroom One**

13' x 9' 6" max ( 3.96m x 2.90m max ) Double glazed window to the rear aspect, built-in cupboard (housing the water tanks) and an electric heater.

#### **Bedroom Two**

9' 10" x 7' 6" (  $3.00m\ x\ 2.29m$  ) Double glazed window to the rear aspect and an electric heater.