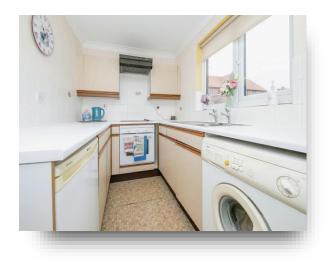

#### Kitchen

10' 2" x 6' 6" ( 3.10m x 1.98m ) Double glazed window to the rear aspect, single sink and drainer with mixer tap inset to the worktop, tiled splashbacks, wall and floor mounted cupboards and drawers, built-in electric oven with four-ring electric hob, plumbing for a washing machine and a wallmounted electric heater.