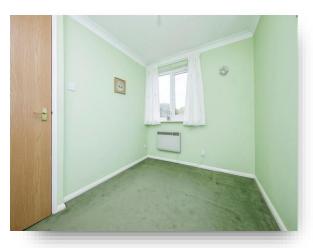

#### **Bedroom One**

13' x 9' 6" max ( 3.96m x 2.90m max ) Double glazed window to the rear aspect, built-in cupboard (housing the water tanks) and an electric heater.

#### **Bedroom Two**

9' 10" x 7' 6" (  $3.00m\ x\ 2.29m$  ) Double glazed window to the rear aspect and an electric heater.