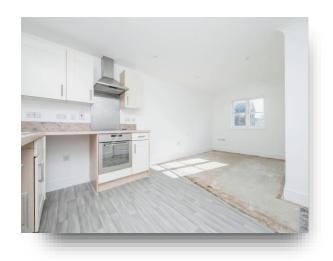

## **Lounge / Kitchen**

22' 6" x 13' 8" max ( 6.86m x 4.17m max )
Double glazed window to the front aspect, two
double glazed windows to the rear aspect, one-anda-half bowl sink and drainer with mixer tap inset to
the work top, wall and floor mounted cupboards and
drawers, built-in electric oven with four-ring electric
hob and cooker hood over, Stainless Steel
splashback, plumbing for a washing machine and
inset spotlights.