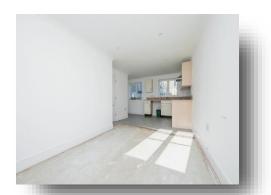

## **Lounge / Kitchen**

22' 6" x 13' 8" max ( 6.86m x 4.17m max )
Double glazed window to the front aspect, two
double glazed windows to the rear aspect, one-anda-half bowl sink and drainer with mixer tap inset to
the work top, wall and floor mounted cupboards and
drawers, built-in electric oven with four-ring electric
hob and cooker hood over, Stainless Steel
splashback, plumbing for a washing machine and
inset spotlights.