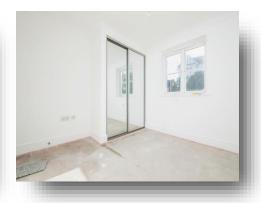

#### **Bedroom One**

10' 8" into wardrobes x 9' 10" max ( 3.25m into wardrobes x 3.00m max )

Double glazed window to the front aspect and built-in wardrobes with mirror-fronted sliding doors.

#### **Bedroom Two**

9' 10" x 6' 6" ( 3.00m x 1.98m )

Double glazed window to the front aspect and an electric heater.