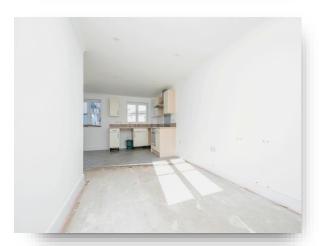

## **Lounge / Kitchen**

22' 6" x 13' 8" max ( 6.86m x 4.17m max )
Double glazed window to the front aspect, two
double glazed windows to the rear aspect, one-anda-half bowl sink and drainer with mixer tap inset to
the work top, wall and floor mounted cupboards and
drawers, built-in electric oven with four-ring electric
hob and cooker hood over, Stainless Steel
splashback, plumbing for a washing machine and
inset spotlights.