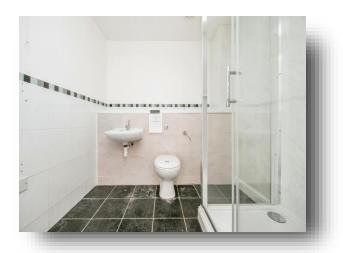

## **Shower Room**

Shower cubicle with adjustable shower head and mixer tap, wash hand basin with mixer tap, low level

WC, heated towel rail, extractor fan, inset spotlights, part tiled walls and tiled flooring.