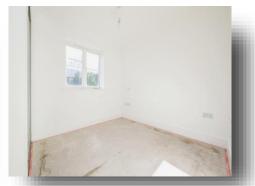

## **Hallway**

Double glazed window to the rear aspect, built-in cupboard (housing the water tank), wall-mounted electric heater, wall-mounted entry-phone receiver, laminate flooring and doors leading to;

## **Lounge / Kitchen**

22' 6" x 13' 8" max ( 6.86m x 4.17m max )
Double glazed window to the front aspect, two
double glazed windows to the rear aspect, one-anda-half bowl sink and drainer with mixer tap inset to
the work top, wall and floor mounted cupboards and
drawers, built-in electric oven with four-ring electric
hob and cooker hood over, Stainless Steel
splashback, plumbing for a washing machine and
inset spotlights.