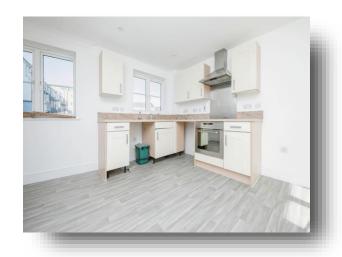

## **Lounge / Kitchen**

22' 6" x 13' 8" max ( 6.86m x 4.17m max )
Double glazed window to the front aspect, two
double glazed windows to the rear aspect, one-anda-half bowl sink and drainer with mixer tap inset to
the work top, wall and floor mounted cupboards and
drawers, built-in electric oven with four-ring electric
hob and cooker hood over, Stainless Steel
splashback, plumbing for a washing machine and
inset spotlights.