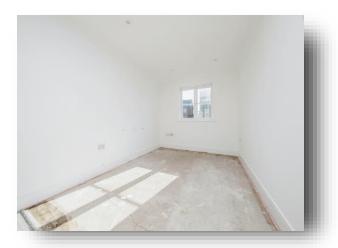

#### **Bedroom One**

10' 8" into wardrobes x 9' 10" max ( 3.25m into wardrobes x 3.00m max )

Double glazed window to the front aspect and built-in wardrobes with mirror-fronted sliding doors.

#### **Bedroom Two**

9' 10" x 6' 6" ( 3.00m x 1.98m )

Double glazed window to the front aspect and an electric heater.