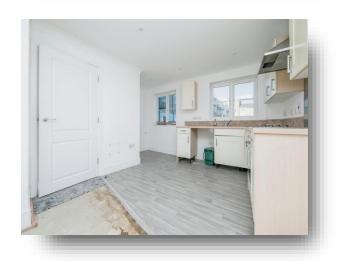

## **Lounge / Kitchen**

22' 6" x 13' 8" max ( 6.86m x 4.17m max )
Double glazed window to the front aspect, two
double glazed windows to the rear aspect, one-anda-half bowl sink and drainer with mixer tap inset to
the work top, wall and floor mounted cupboards and
drawers, built-in electric oven with four-ring electric
hob and cooker hood over, Stainless Steel
splashback, plumbing for a washing machine and
inset spotlights.