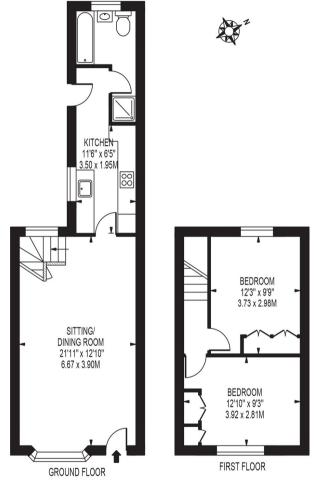

# LONGFELLOW ROAD

APPROXIMATE GROSS INTERNAL FLOOR AREA: 704 SQ FT - 65.40 SQ M

FOR ILLUSTRATION PURPOSES ONLY

THIS FLOOR PLAN SHOULD BE USED AS A GENERAL OUTLINE FOR GUIDANCE ONLY AND DOES NOT CONSTITUTE IN WHOLE OR IN PART AN OFFER OR CONTRACT.

ANY INTENDING PURCHASER OR LESSEE SHOULD SATISFY THEMSELVES BY INSPECTION, SEARCHES, ENQUIRIES AND FULL SURVEY AS TO THE CORRECTNESS OF EACH STATEMENT.

ANY AREAS, MEASUREMENTS OR DISTANCES QUOTED ARE APPROXIMATE AND SHOULD NOT BE USED TO VALUE A PROPERTY OR BE THE BASIS OF ANY SALE OR LET.