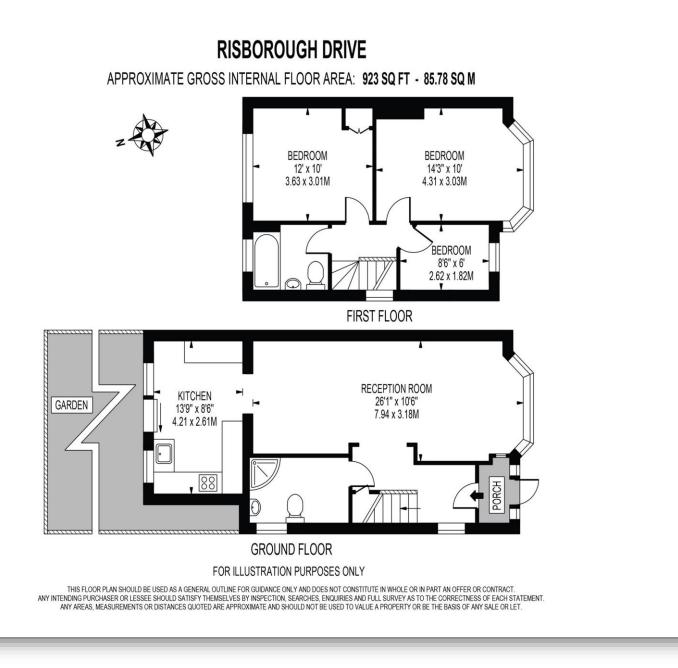

## **Risborough Drive, Worcester Park**

A most attractive and well presented extended three bedroom end of terrace family home situated in a really popular location. This super house enjoys good living space, there is a driveway to the front and a good sized garden to the rear. The property is located 1/2 mile of Worcester Park Station.

## **Risborough Drive, Worcester Park**

- Attractive Extended Family Home
- Generous Very Well Presented Accommodation
- Three Bedrooms & Two Bathrooms
- Off Road Parking & Driveway
- 1/2 Mile of Mainline Station