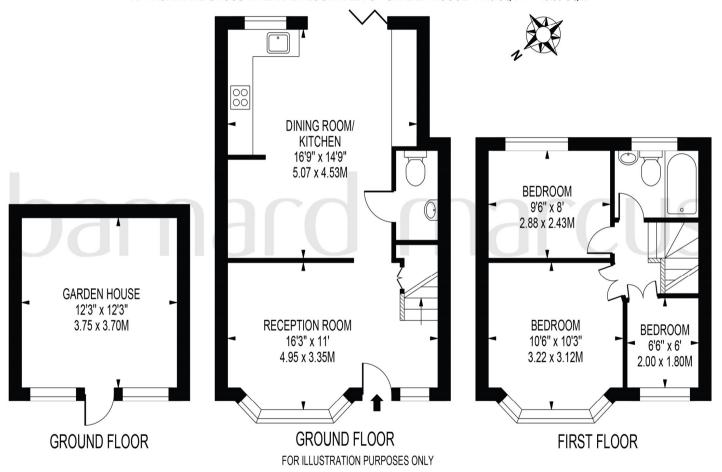

# **BUCKLAND WAY**

APPROXIMATE GROSS INTERNAL FLOOR AREA: 732 SQ FT - 68.00 SQ M

(EXCLUDING GARDEN HOUSE)

APPROXIMATE GROSS INTERNAL FLOOR AREA OF GARDEN HOUSE : 149 SQ FT - 13.88 SQ M

THIS FLOOR PLAN SHOULD BE USED AS A GENERAL OUTLINE FOR GUIDANCE ONLY AND DOES NOT CONSTITUTE IN WHOLE OR IN PART AN OFFER OR CONTRACT.

ANY INTENDING PURCHASER OR LESSEE SHOULD SATISFY THEMSELVES BY INSPECTION, SEARCHES, ENQUIRIES AND FULL SURVEY AS TO THE CORRECTNESS OF EACH STATEMENT.

ANY AREAS, MEASUREMENTS OR DISTANCES QUOTED ARE APPROXIMATE AND SHOULD NOT BE USED TO VALUE A PROPERTY OR BE THE BASIS OF ANY SALE OR LET.