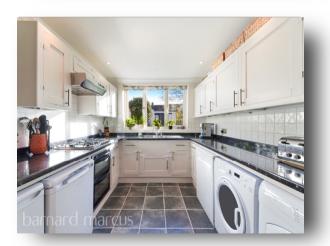

## **Longfellow Road, Worcester Park**

- Most Attractive & Spacious Home
- Well-Presented Three Bedroom House
- Generous Open Plan Reception Room
- Spacious Kitchen with Ample Natural Light
- Family Size Upstairs Bathroom with White Suite