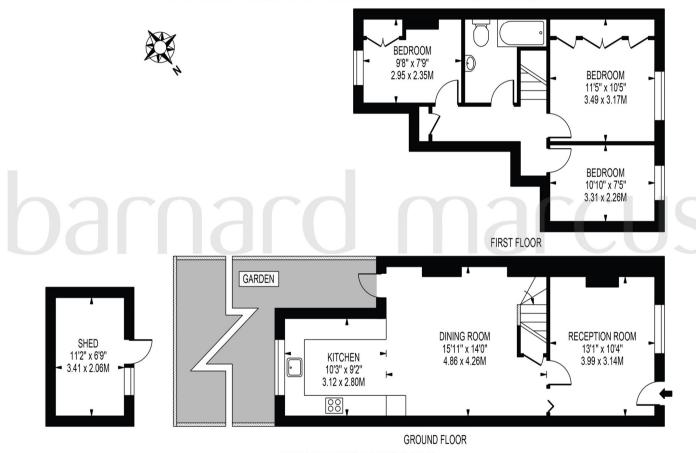

### **LONGFELLOW ROAD**

APPROXIMATE GROSS INTERNAL FLOOR AREA: 866 SQ FT - 80.49 SQ M (EXCLUDING SHED)

APPROXIMATE GROSS INTERNAL FLOOR AREA OF SHED: 76 SQ FT - 7.02 SQ M

FOR ILLUSTRATION PURPOSES ONLY

THIS FLOOR PLAN SHOULD BE USED AS A GENERAL OUTLINE FOR GUIDANCE ONLY AND DOES NOT CONSTITUTE IN WHOLE OR IN PART AN OFFER OR CONTRACT.

ANY INTENDING PURCHASER OR LESSEE SHOULD SATISFY THEMSELVES BY INSPECTION, SEARCHES, ENQUIRIES AND FULL SURVEY AS TO THE CORRECTNESS OF EACH STATEMENT.

ANY AREAS, MEASUREMENTS OR DISTANCES QUOTED ARE APPROXIMATE AND SHOULD NOT BE USED TO VALUE A PROPERTY OR BE THE BASIS OF ANY SALE OR LET.