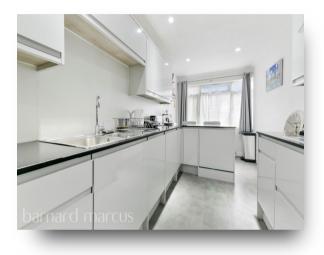

On the ground floor, there is a downstairs WC, an extended space leading to the rear garden and a modern fully fitted kitchen.

Continue to the first and second floor are large bedrooms, with ample modern built-in storage, en-suite and a family bathroom.