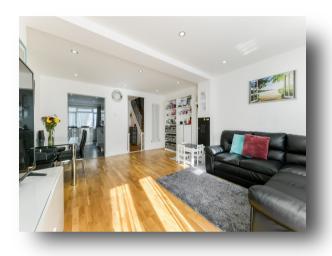

On the ground floor, there is a downstairs WC, an extended space leading to the rear garden and a modern fully fitted kitchen.

Continue to the first and second floor are large bedrooms, with ample modern built-in storage, en-suite and a family bathroom.

#### **Badgers Copse, Worcester Park**

- Beautifully Presented End of Terrace Townhouse
- Four Bedrooms & Two Modern Bathrooms
- Stylish Fitted Kitchen Downstairs WC
- Generous Extended Reception Room
- Cul-de-Sac in Well Regarded Location