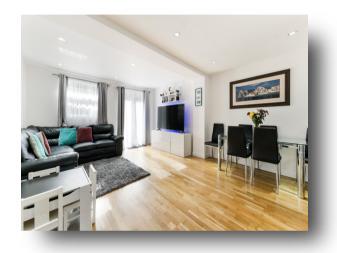

On the ground floor, there is a downstairs WC, an extended space leading to the rear garden and a modern fully fitted kitchen.

Continue to the first and second floor are large bedrooms, with ample modern built-in storage, en-suite and a family bathroom.

#### **Badgers Copse, Worcester Park**

- Beautifully Presented End of Terrace Townhouse
- Four Bedrooms & Two Modern Bathrooms
- Stylish Fitted Kitchen Downstairs WC
- Generous Extended Reception Room
- Cul-de-Sac in Well Regarded Location