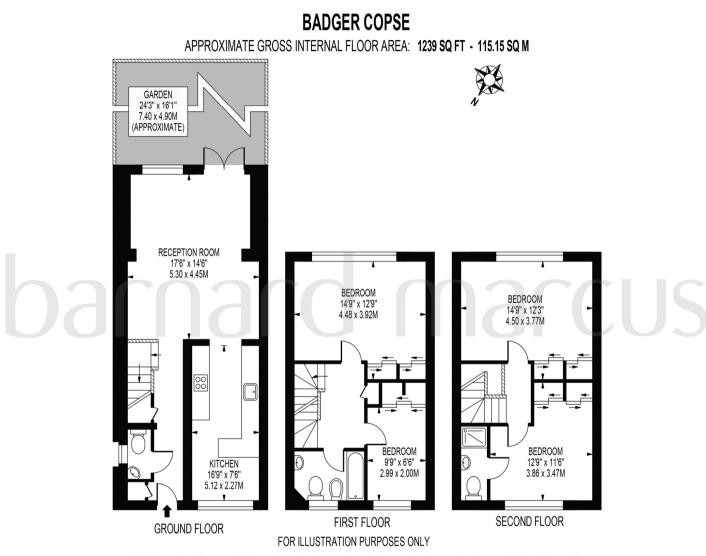

#### **Badgers Copse, Worcester Park**

A very well presented four bedrooms, in a quiet cul-de-sac location, End of terrace family townhouse offering a versatile living space with generous, light and airy accommodation arranged over three floors.

A very well presented four bedrooms, in a quiet cul-de-sac location, End of terrace family townhouse offering a versatile living space with generous, light and airy accommodation arranged over three floors.

On the ground floor, there is a downstairs WC, an extended space leading to the rear garden and a modern fully fitted kitchen.

Continue to the first and second floor are large bedrooms, with ample modern built-in storage, en-suite and a family bathroom.