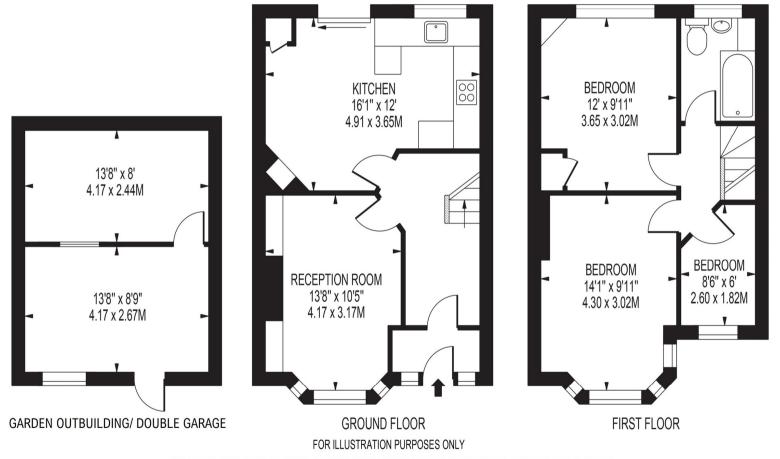

# PEMBURY AVENUE

APPROXIMATE GROSS INTERNAL FLOOR AREA: 795 SQ FT - 73.82 SQ M

(EXCLUDING GARDEN HOUSE)

THIS FLOOR PLAN SHOULD BE USED AS A GENERAL OUTLINE FOR GUIDANCE ONLY AND DOES NOT CONSTITUTE IN WHOLE OR IN PART AN OFFER OR CONTRACT.

ANY INTENDING PURCHASER OR LESSEE SHOULD SATISFY THEMSELVES BY INSPECTION, SEARCHES, ENQUIRIES AND FULL SURVEY AS TO THE CORRECTNESS OF EACH STATEMENT.

ANY AREAS, MEASUREMENTS OR DISTANCES QUOTED ARE APPROXIMATE AND SHOULD NOT BE USED TO VALUE A PROPERTY OR BE THE BASIS OF ANY SALE OR LET.