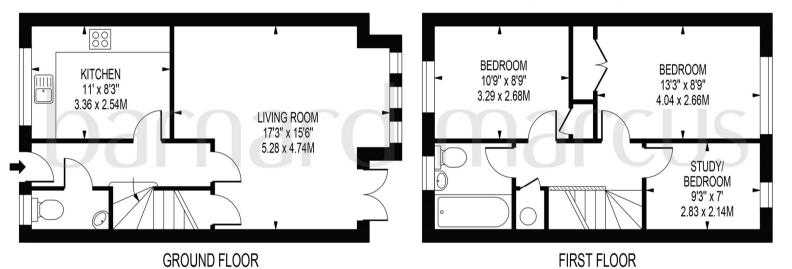

# **BRABHAM COURT**

APPROXIMATE GROSS INTERNAL FLOOR AREA: 829 SQ FT - 77.04 SQ M

FOR ILLUSTRATION PURPOSES ONLY

THIS FLOOR PLAN SHOULD BE USED AS A GENERAL OUTLINE FOR GUIDANCE ONLY AND DOES NOT CONSTITUTE IN WHOLE OR IN PART AN OFFER OR CONTRACT.
ANY INTENDING PURCHASER OR LESSEE SHOULD SATISFY THEMSELVES BY INSPECTION, SEARCHES, ENQUIRIES AND FULL SURVEY AS TO THE CORRECTNESS OF EACH STATEMENT.
ANY AREAS, MEASUREMENTS OR DISTANCES QUOTED ARE APPROXIMATE AND SHOULD NOT BE USED TO VALUE A PROPERTY OR BE THE BASIS OF ANY SALE OR LET.