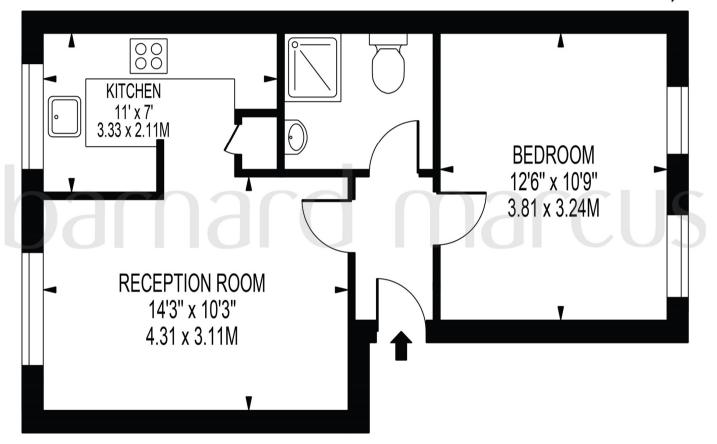

# **JASPER HOUSE**

APPROXIMATE GROSS INTERNAL FLOOR AREA: 415 SQ FT - 38.60 SQ M

#### FOR ILLUSTRATION PURPOSES ONLY

THIS FLOOR PLAN SHOULD BE USED AS A GENERAL OUTLINE FOR GUIDANCE ONLY AND DOES NOT CONSTITUTE IN WHOLE OR IN PART AN OFFER OR CONTRACT.

ANY INTENDING PURCHASER OR LESSEE SHOULD SATISFY THEMSELVES BY INSPECTION, SEARCHES, ENQUIRIES AND FULL SURVEY AS TO THE CORRECTNESS OF EACH STATEMENT.

ANY AREAS, MEASUREMENTS OR DISTANCES QUOTED ARE APPROXIMATE AND SHOULD NOT BE USED TO VALUE A PROPERTY OR BE THE BASIS OF ANY SALE OR LET.

A beautifully presented one bedroom ground floor apartment which is located within a popular development less than ¼ of a mile of Malden Manor station and shops. This super flat enjoys a stylish modern kitchen, stunning bathroom and double glazing. There is resident's car parking.