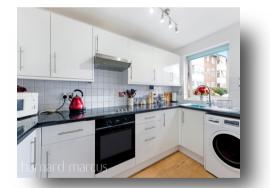

A well-presented and spacious onebedroom apartment, located in the sought-after Carter Close. This charming property boasts a generous 17.5 ft living room, perfect for entertaining or relaxing in comfort. The apartment features a brand new, modern kitchen with sleek fittings and ample storage, offering a separate and functional space for cooking.