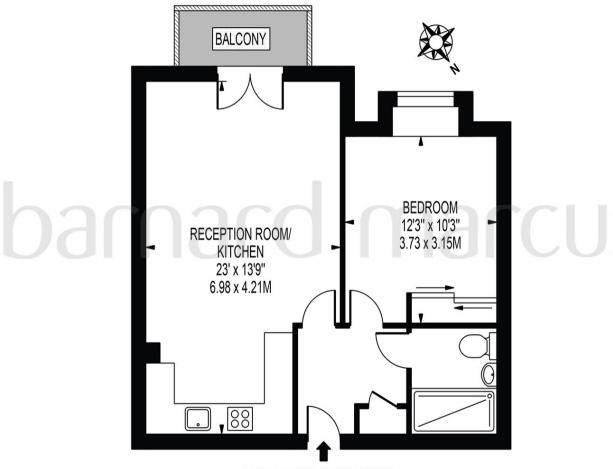

## THATCHWOOD HOUSE

APPROXIMATE GROSS INTERNAL FLOOR AREA: 528 SQ FT - 49.01 SQ M

FOR ILLUSTRATION PURPOSES ONLY

THIS FLOOR PLAN SHOULD BE USED AS A GENERAL OUTLINE FOR GUIDANCE ONLY AND DOES NOT CONSTITUTE IN WHOLE OR IN PART AN OFFER OR CONTRACT.
ANY INTENDING PURCHASER OR LESSEE SHOULD SATISFY THEMSELVES BY INSPECTION, SEARCHES, ENQUIRIES AND FULL SURVEY AS TO THE CORRECTIVESS OF EACH STATEMENT.
ANY AREAS MEASUREMENTS OR DISTANCES QUIOTED ARE APPROXIMATE AND SHOULD NOT BE INSET TO VAIL UP A PROPERTY OR BE THE RASIS OF ANY SAIL FOR IFT