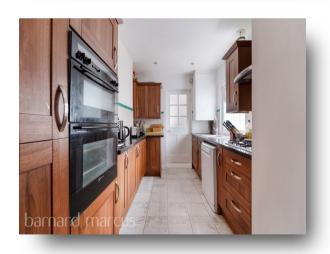

# **Longfellow Road, Worcester Park**

- Most Attractive & Spacious Period Home
- Well Presented Two Double Bedroom House
- Generous Through Reception Room
- Attractive Modern Kitchen + Utility Room
- Family Size Upstairs Bathroom with White Suite