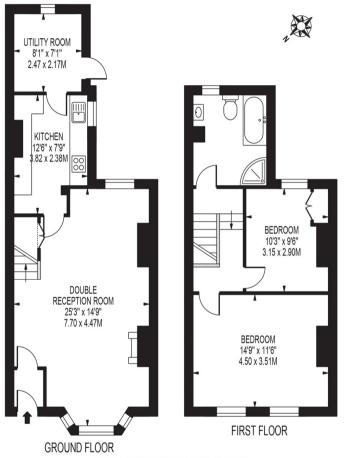

# LONGFELLOW ROAD, WORCESTER PARK

APPROXIMATE GROSS INTERNAL FLOOR AREA: 931 SQ FT - 86.46 SQ M

FOR ILLUSTRATION PURPOSES ONLY

THIS FLOOR PLAN SHOULD BE USED AS A GENERAL OUTLINE FOR GUIDANCE ONLY AND DOES NOT CONSTITUTE IN WHOLE OR IN PART AN OFFER OR CONTRACT.

ANY INTENDING PURCHASER OR LESSEE SHOULD SATISFY THEMSELVES BY INSPECTION, SEARCHES, ENQUIRIES AND FULL SURVEY AS TO THE CORRECTNESS OF EACH STATEMENT.

ANY AREAS, MEASUREMENTS OR DISTANCES QUOTED ARE APPROXIMATE AND SHOULD NOT BE USED TO VALUE A PROPERTY OR BE THE BASIS OF ANY SALE OR LET.