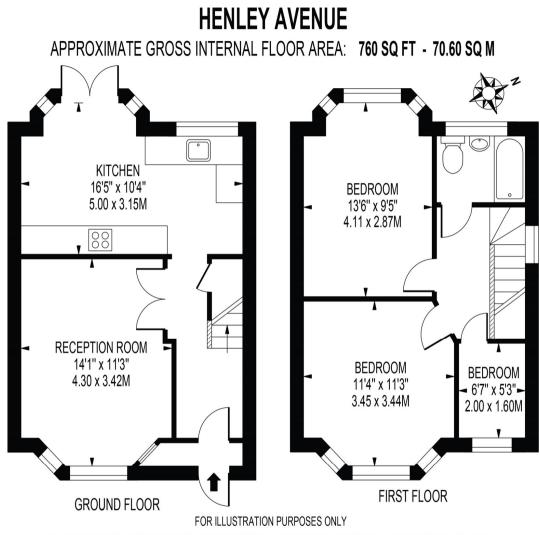

## Henley Avenue, North Cheam

- Very Well Presented Family Home
- Three Bedroom End of Terrace House
- Generous Living Room
- Super Kitchen-Dining Room
- Stylish Family Bathroom with Underfloor Heating