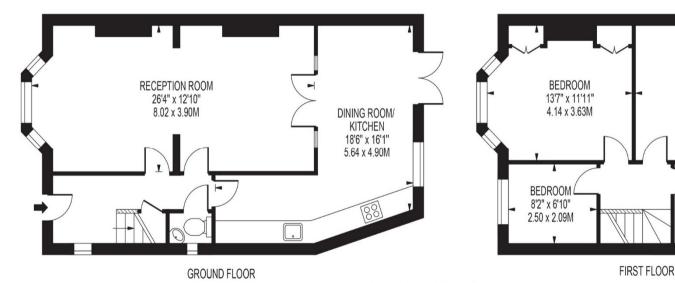

# **ABBOTTS ROAD**

APPROXIMATE GROSS INTERNAL FLOOR AREA: 1110 SQ FT - 103.10 SQ M

(EXCLUDING OFFICE)

APPROXIMATE GROSS INTERNAL FLOOR AREA OF OFFICE: 151 SQ FT - 14.04 SQ M

**BEDROOM** 

12'5" x 11'11"

3.78 x 3.64M

#### FOR ILLUSTRATION PURPOSES ONLY

THIS FLOOR PLAN SHOULD BE USED AS A GENERAL OUTLINE FOR GUIDANCE ONLY AND DOES NOT CONSTITUTE IN WHOLE OR IN PART AN OFFER OR CONTRACT.

ANY INTENDING PURCHASER OR LESSEE SHOULD SATISFY THEMSELVES BY INSPECTION, SEARCHES, ENQUIRIES AND FULL SURVEY AS TO THE CORRECTNESS OF EACH STATEMENT.

ANY AREAS, MEASUREMENTS OR DISTANCES QUOTED ARE APPROXIMATE AND SHOULD NOT BE USED TO VALUE A PROPERTY OR BE THE BASIS OF ANY SALE OR LET.

A most attractive and well-presented extended semi-detached family home situated in a popular location. The property enjoys generous living space, the former garage has been converted to a 'Work from Home Garden Office'. There is a pretty rear Garden - there is a further large section potentially available by separate negotiation.