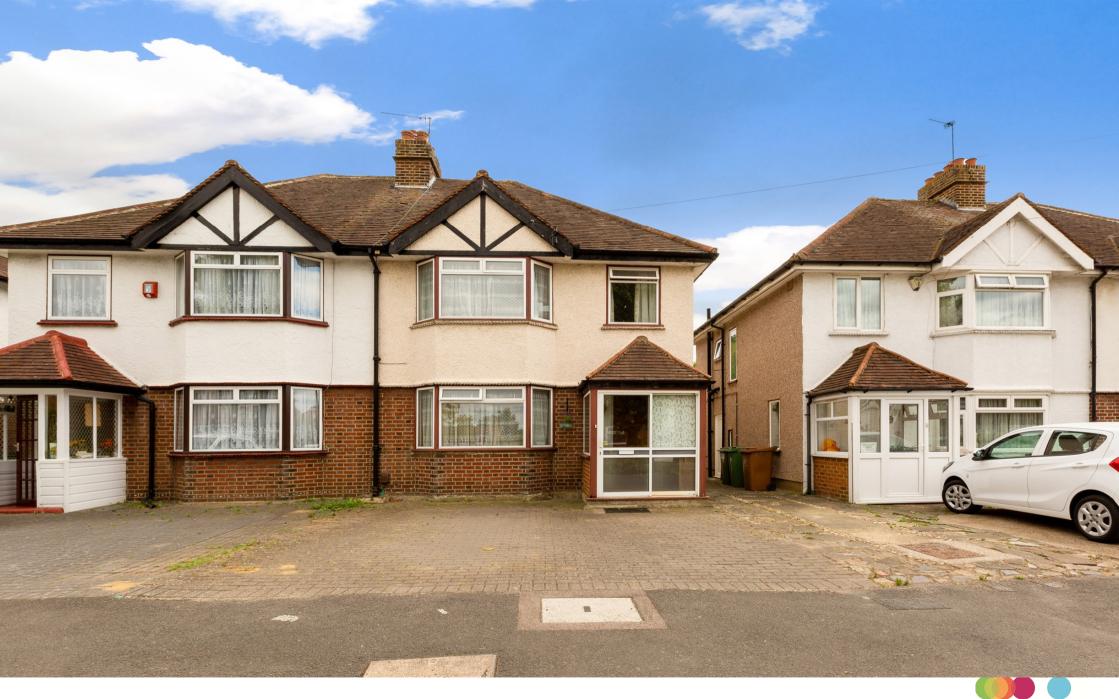

## **Abbotts Road, Cheam, Sutton**

A most attractive and well-presented extended semi-detached family home situated in a popular location. The property enjoys generous living space, the former garage has been converted to a 'Work from Home Garden Office'. There is a pretty rear garden and off-road parking to the front.

ANY AREAS, MEASUREMENTS OR DISTANCES QUOTED ARE APPROXIMATE AND SHOULD NOT BE USED TO VALUE A PROPERTY OR BE THE BASIS OF ANY SALE OR LET.

A most attractive and well-presented extended semi-detached family home situated in a popular location. The property enjoys generous living space, the former garage has been converted to a 'Work from Home Garden Office'. There is a pretty rear Garden - there is a further large section potentially available by separate negotiation.

### **Abbotts Road, Cheam Sutton**

- Attractive Semi-Detached Family Home
- Three Bedrooms
- Large Double Reception Room
- Extended Kitchen-Dining Room
- Work from Home Garden Office

Tenure: Freehold EPC Rating: D