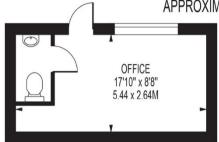

# **ABBOTTS ROAD**

APPROXIMATE GROSS INTERNAL FLOOR AREA: 1110 SQ FT - 103.10 SQ M

(EXCLUDING OFFICE)

APPROXIMATE GROSS INTERNAL FLOOR AREA OF OFFICE: 151 SQ FT - 14.04 SQ M

**BEDROOM** 

12'5" x 11'11"

3.78 x 3.64M

#### FOR ILLUSTRATION PURPOSES ONLY

THIS FLOOR PLAN SHOULD BE USED AS A GENERAL OUTLINE FOR GUIDANCE ONLY AND DOES NOT CONSTITUTE IN WHOLE OR IN PART AN OFFER OR CONTRACT.

ANY INTENDING PURCHASER OR LESSEE SHOULD SATISFY THEMSELVES BY INSPECTION, SEARCHES, ENQUIRIES AND FULL SURVEY AS TO THE CORRECTNESS OF EACH STATEMENT.

ANY AREAS, MEASUREMENTS OR DISTANCES QUOTED ARE APPROXIMATE AND SHOULD NOT BE USED TO VALUE A PROPERTY OR BE THE BASIS OF ANY SALE OR LET.

A most attractive and well-presented extended semi-detached family home situated in a popular location. The property enjoys generous living space, the former garage has been converted to a 'Work from Home Garden Office'. There is a pretty rear Garden - there is a further large section potentially available by separate negotiation.