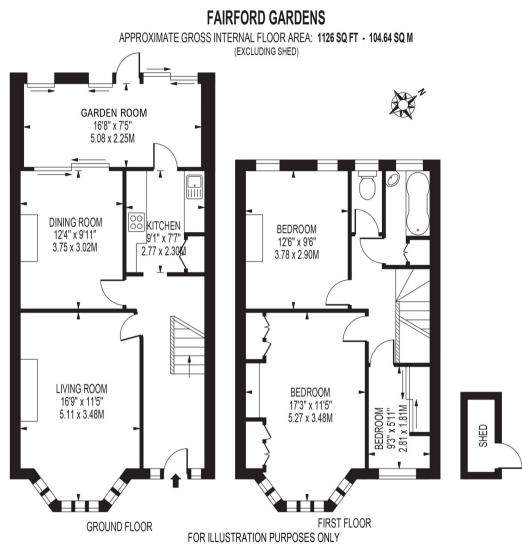

# Fairford Gardens, Worcester Park

- A Spacious & Well Presented Three Bedroom Family Home
- Two Very Generous Receptions + Garden Room
- Attractive Kitchen
- Bathroom with White Suite
- Driveway + Off Road Parking