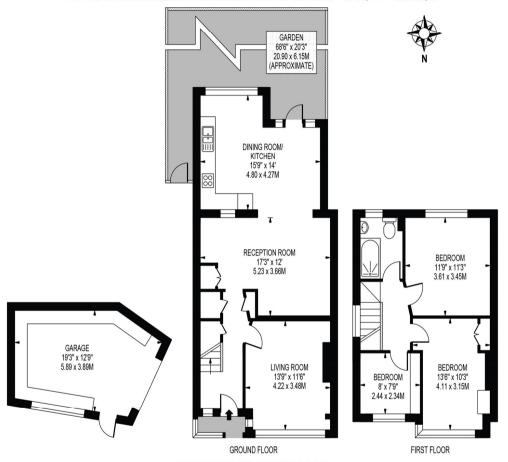

# APPROXIMATE GROSS INTERNAL FLOOR AREA: 1067 SQ FT - 99.16 SQ M (EXCLUDING GARAGE)

APPROXIMATE GROSS INTERNAL FLOOR AREA OF GARAGE: 197 SQ FT - 18.30 SQ M

FOR ILLUSTRATION PURPOSES ONLY

THIS FLOOR PLAN SHOULD BE USED AS A GENERAL OUTLINE FOR GUIDANCE ONLY AND DOES NOT CONSTITUTE IN WHOLE OR IN PART AN OFFER OR CONTRACT.

ANY INTENDING PURCHASER OR LESSEE SHOULD SATISFY THEMSELVES BY INSPECTION, SEARCHES, ENQUIRIES AND FULL SURVEY AS TO THE CORRECTNESS OF EACH STATEMENT.

ANY AREAS, MEASUREMENTS OR DISTANCES QUOTED ARE APPROXIMATE AND SHOULD NOT BE USED TO VALUE A PROPERTY OR BE THE BASIS OF ANY SALE OR LET.