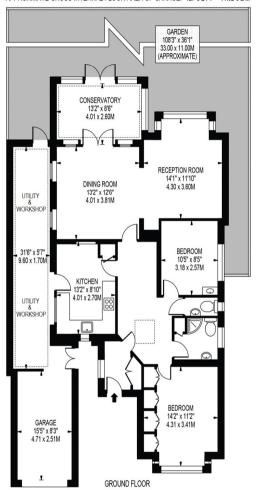

#### THE WARREN

APPROXIMATE GROSS INTERNAL FLOOR AREA: 1265 SQ FT - 117.48 SQ M (EXCLUDING GARAGE)

APPROXIMATE GROSS INTERNAL FLOOR AREA OF GARAGE: 127 SQ FT - 11.82 SQ M

FOR ILLUSTRATION PURPOSES ONLY

THIS FLOOR PLAN SHOULD BE USED AS A GENERAL OUTLINE FOR GUIDANCE ONLY AND DOES NOT CONSTITUTE IN WHOLE OR IN PART AN OFFER OR CONTRACT.

ANY INTENDING PURCHASER OR LESSEE SHOULD SATISFY THEMSELVES BY INSPECTION, SEARCHES, ENQUIRIES AND FULL SURVEY AS TO THE CORRECTIVESS OF EACH STATEMENT.

ANY AREAS MEASI INFERIORIEST OR DISTANCES QUIOTED ARE APPROXIMATE AND SHOULD NOT BE INSET TO VAIL UP A PROPERTY OR BE THE PASIS OF ANY SAIL FOR LET