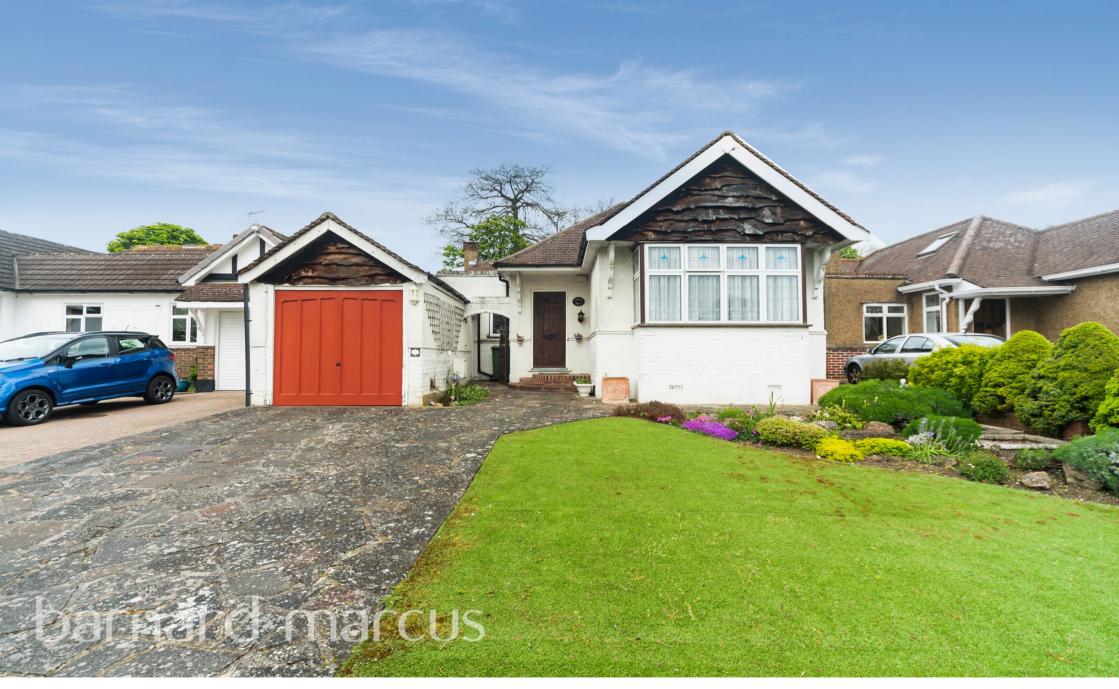

# **The Warren, Worcester Park**

An attractive & beautifully presented two bedroom, two reception + conservatory, detached bungalow situated in a sought after private road. This super home enjoys generous & versatile accommodation, a large & really pretty rear garden, there is a driveway to the front and a garage.

An attractive & beautifully presented two bedroom, two reception + conservatory, detached bungalow situated in a sought after private road. This super home enjoys generous & versatile accommodation, a large & really pretty rear garden, there is a driveway to the front and a garage. This property also has the potential to extend (subject to planning permission).

## The Warren, Worcester Park

- Attractive & Well Presented Detached Bungalow
- Popular Private Road Location
- Two Bedrooms + Bathroom & Further WC
- Living Room, Dining Room & Double Glazed Conservatory
- Attractive Modern Fitted Kitchen & Utility Area