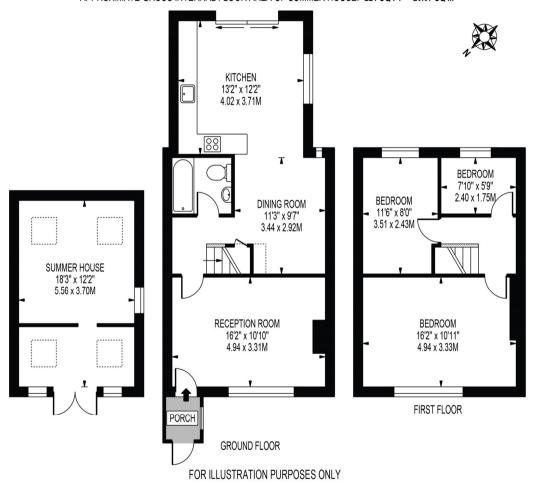

# APPROXIMATE GROSS INTERNAL FLOOR AREA: 904 SQ FT - 84.02 SQ M (EXCLUDING SUMMER HOUSE)

APPROXIMATE GROSS INTERNAL FLOOR AREA OF SUMMER HOUSE: 221 SQ FT - 20.57 SQ M

THIS FLOOR PLAN SHOULD BE USED AS A GENERAL OUTLINE FOR GUIDANCE ONLY AND DOES NOT CONSTITUTE IN WHOLE OR IN PART AN OFFER OR CONTRACT.
ANY INTENDING PURCHASER OR LESSEE SHOULD SATISFY THEMESLIVES BY INSPECTION, SEARCHES, ENQUIRIES AND FULL SURVEY AS TO THE CORRECTNESS OF EACH STATEMENT.
ANY AREAS, MEASLINEMENTS OR DISTANCES QUIOTED ARE APPROXIMATE AND SHOULD IN DOT BY LISED TO VALUE & PROPERTY OR BE THE RASIS OF ANY SALE OR LET.

A really stylish extended three bedroom, two reception family house in an ultra-convenient location close to the town centre and station. This super home enjoys particularly generous ground floor living space and an attractive kitchen opening onto a really pretty landscaped rear garden with a large garden cabin/home office/workshop. To the front there is a driveway creating offroad parking for 2 cars. An early viewing is strongly advised.