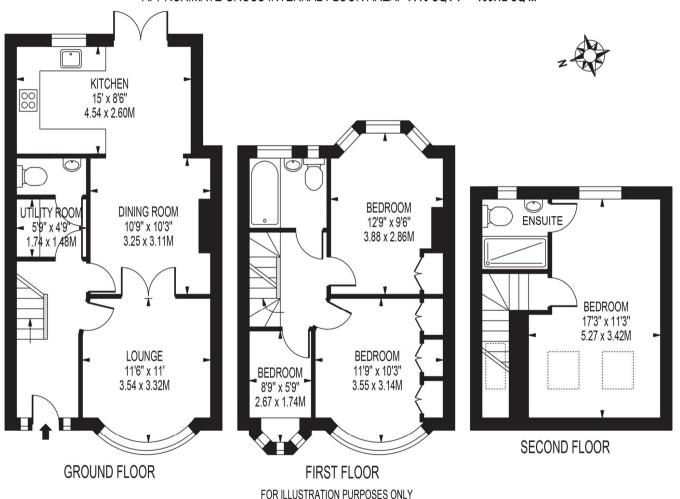

### **BROCKS DRIVE**

APPROXIMATE GROSS INTERNAL FLOOR AREA: 1110 SQ FT - 103.12 SQ M

THIS FLOOR PLAN SHOULD BE USED AS A GENERAL OUTLINE FOR GUIDANCE ONLY AND DOES NOT CONSTITUTE IN WHOLE OR IN PART AN OFFER OR CONTRACT.

ANY INTENDING PURCHASER OR LESSEE SHOULD SATISKY THEMSELVES BY INSPECTION, SEARCHES, ENQUIRIES AND FULL SURVEY AS TO THE CORRECTNESS OF EACH STATEMENT.

ANY AREAS MEASLIFEMENTS OR DISTANCES OLITICAL PREPROXIMATE AND SHOULD NOT BY INSPECTION. SO WAY SALE OR IN LET