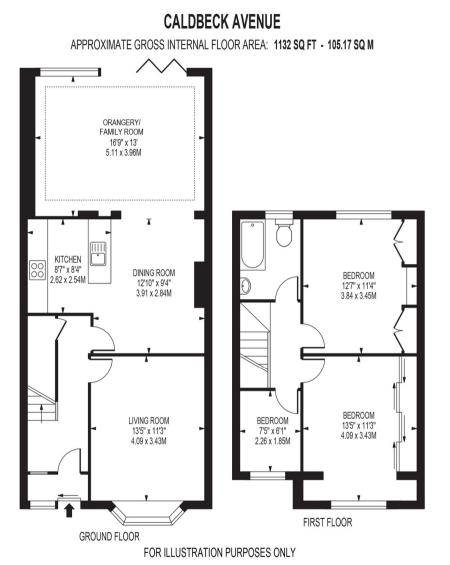

THIS FLOOR PLAN SHOULD BE USED AS A GENERAL OUTLINE FOR GUIDANCE ONLY AND DOES NOT CONSTITUTE IN WHOLE OR IN PART AN OFFER OR CONTRACT. ANY INTENDING PURCHASER OR LESSEE SHOULD SATISFY THEMSELVES BY INSPECTION, SEARCHES, ENQUIRIES AND FULL SURVEY AS TO THE CORRECTNESS OF EACH STATEMENT. ANY AREAS, MEASUREMENTS OR DISTANCES QUOTED ARE APPROXIMATE AND SHOULD NOT BE USED TO VALUE A ROPERTY OR BE THE BASIS OF ANY SALE OR LET. A well-presented extended three bedroom terraced house located in an ultra-convenient location. The property enjoys generous family living space, an attractive modern kitchen and a bathroom with a white suite. There is a large rear garden and off-road parking to the front. There is no onward chain.