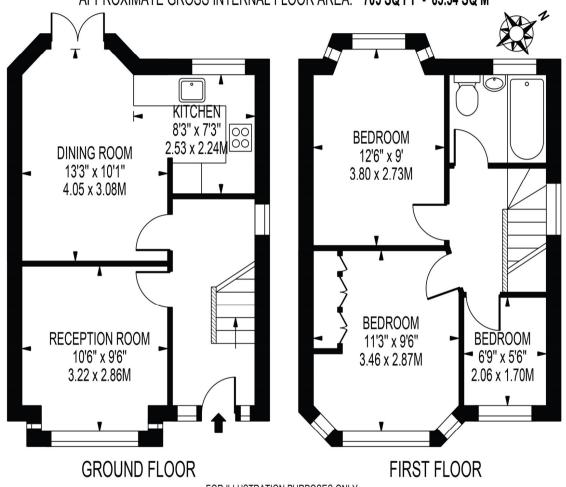

## HENLEY AVENUE

APPROXIMATE GROSS INTERNAL FLOOR AREA: 705 SQ FT - 65.54 SQ M

FOR ILLUSTRATION PURPOSES ONLY

THIS FLOOR PLAN SHOULD BE USED AS A GENERAL OUTLINE FOR GUIDANCE ONLY AND DOES NOT CONSTITUTE IN WHOLE OR IN PART AN OFFER OR CONTRACT.

ANY INTENDING PURCHASER OR LESSEE SHOULD SATISFY THEMSELVES BY INSPECTION, SEARCHES, ENQUIRIES AND FULL SURVEY AS TO THE CORRECTINESS OF EACH STATEMENT.

ANY AREAS, MEASUREMENTS OR DISTANCES QUOTED ARE APPROXIMATE AND SHOULD NOT BE USED TO VALUE A PROPERTY OR BE THE BASIS OF ANY SALE OR LET.