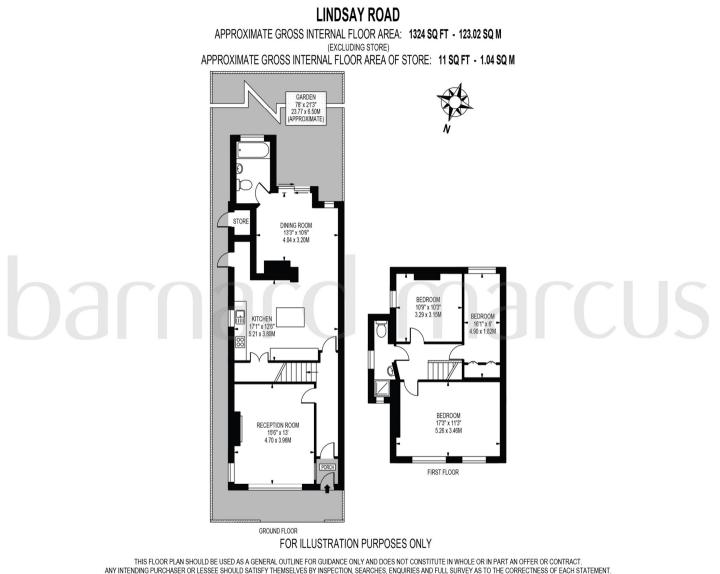

Lindsay Road, Worcester Park, KT4 8LE

# Lindsay Road, Worcester Park

A most spacious & well-presented three bedroom semi-detached character house situated in a popular & convenient location. This super house enjoys bright & airy living space and there is a large rear garden. The property is located just 1/2 mile of Worcester Park's mainline station & town centre.

A most spacious & well-presented three bedroom semi-detached character house situated in a popular & convenient location. This super house enjoys bright & airy living space and there is a large rear garden. The property is located just 1/2 mile of Worcester Park's mainline station & town centre.