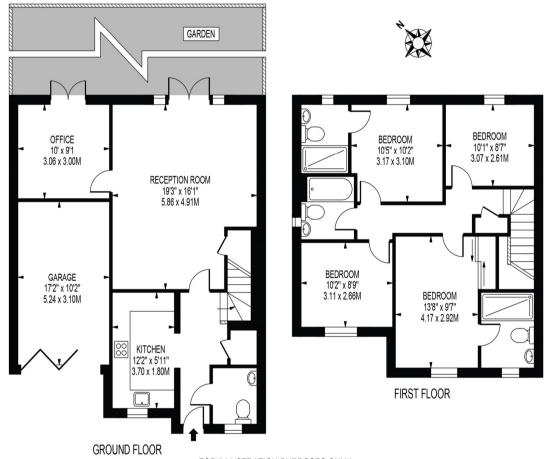

### **WESTMOUNT CLOSE**

APPROXIMATE GROSS INTERNAL FLOOR AREA: 1291 SQ FT - 119.97 SQ M

(EXCLUDING GARAGE)

APPROXIMATE GROSS INTERNAL AREA OF GARAGE: 175 SQ FT - 16.24 SQ M

FOR ILLUSTRATION PURPOSES ONLY

THIS FLOOR PLAN SHOULD BE USED AS A GENERAL OUTLINE FOR GUIDANCE ONLY AND DOES NOT CONSTITUTE IN WHOLE OR IN PART AN OFFER OR CONTRACT.

ANY INTENDING PURCHASER OR LESSEE SHOULD SATISFY THEMSELVES BY INSPECTION, SEARCHES, ENQUIRIES AND FULL SURVEY AS TO THE CORRECTNESS OF EACH STATEMENT.

ANY AREAS. MEASUREMENTS OR DISTANCES QUOTED ARE APPROXIMATE AND SHOULD NOT BE USED TO VALUE A PROPERTY OR BE THE BASIS OF ANY SALE OR LET.