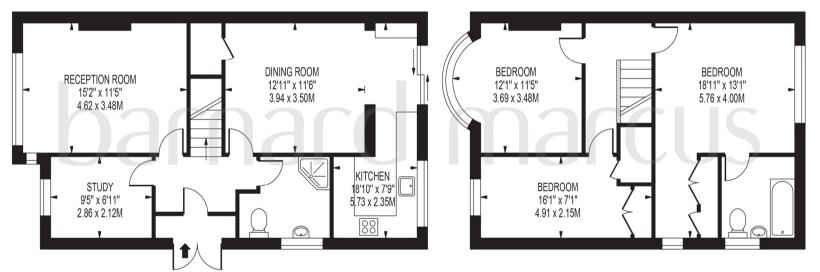

#### FOR ILLUSTRATION PURPOSES ONLY

THIS FLOOR PLAN SHOULD BE USED AS A GENERAL OUTLINE FOR GUIDANCE ONLY AND DOES NOT CONSTITUTE IN WHOLE OR IN PART AN OFFER OR CONTRACT.

ANY INTENDING PURCHASER OR LESSEE SHOULD SATISFY THEMSELVES BY INSPECTION, SEARCHES, ENQUIRIES AND FULL SURVEY AS TO THE CORRECTINESS OF EACH STATEMENT.

ANY AREAS, MEASUREMENTS OR DISTANCES QUITED ARE APPROXIMATE AND SHOULD NOT BE USED TO VALUE A PROPERTY OR BE THE BASIS OF ANY SALE OR LET.

A most attractive and well-presented three/ four bedroom semi-detached family home in a popular and well regarded location. This super house enjoys spacious and versatile living space and is well situated for local shops, transport and great schools, an early viewing is strongly advised.