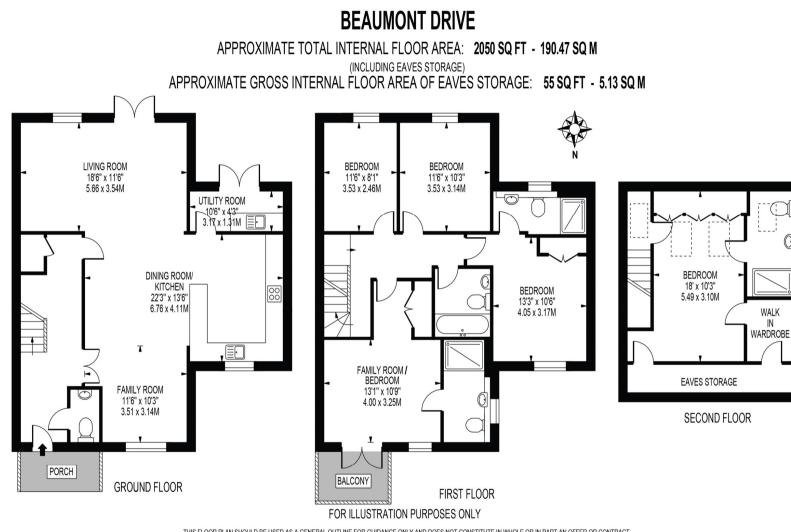

## **Beaumont Drive, The Hamptons, Worcester Park**

- The Prestigious Hamptons Development
- Lovely 2050sqft Family Home
- Five Bedrooms & Four Bathrooms (three ensuite)
- Fabulous & Spacious Open Plan Living Space
- Generous South Facing Rear Garden