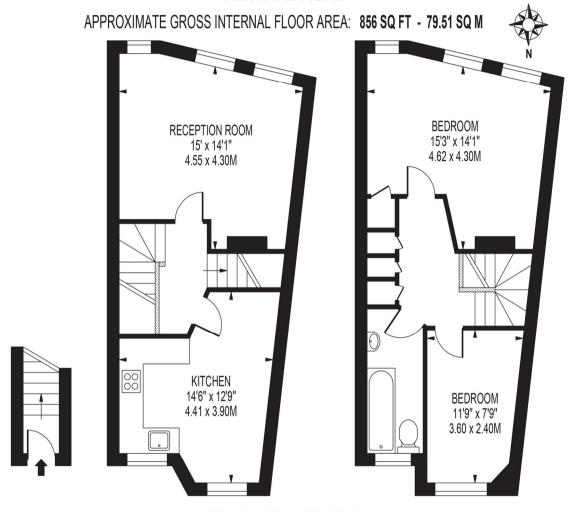

## **CENTRAL ROAD**

FOR ILLUSTRATION PURPOSES ONLY

THIS FLOOR PLAN SHOULD BE USED AS A GENERAL OUTLINE FOR GUIDANCE ONLY AND DOES NOT CONSTITUTE IN WHOLE OR IN PART AN OFFER OR CONTRACT.

ANY INTENDING PURCHASER OR LESSEE SHOULD SATISFY THEMSELVES BY INSPECTION, SEARCHES, ENQUIRIES AND FULL SURVEY AS TO THE CORRECTNESS OF EACH STATEMENT.

ANY AREAS, MEASUREMENTS OR DISTANCES QUOTED ARE APPROXIMATE AND SHOULD NOT BE USED TO VALUE A PROPERTY OR BE THE BASIS OF ANY SALE OR LET.

A most spacious two bedroom split level (first & second floor) flat situated in an ultra-convenient location. This super home has its own entrance a ground floor level and enjoys bright, airy & versatile living space. The property is located just 1/3rd mile of Worcester Park's mainline station.