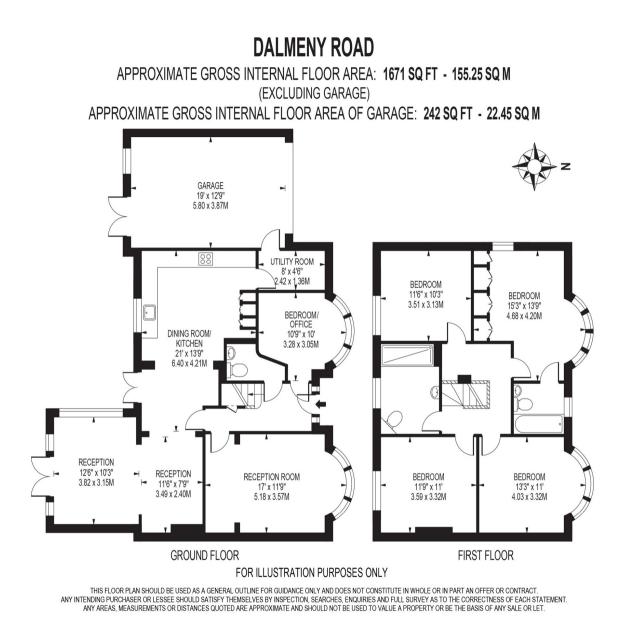

Dalmeny Road, Worcester Park, KT4 8UY



### welcome to

## **Dalmeny Road, Worcester Park**

A most impressive & beautifully presented four/five double bedroom double-fronted semi-detached family home in a well-regarded location close to a lovely park and great schools. This stunning house has been skilfully extended and offers generous & versatile living space and a south facing garden.















A most impressive & beautifully presented four/five double bedroom double-fronted semi-detached family home in a well-regarded location close to a lovely park and great schools. This stunning house has been skilfully extended and offers generous & versatile living space and a south facing garden.

Worcester Park is an ideal destination for commuters, with a direct Zone 4 rail link to Waterloo in under 30 minutes and departing every 15 minutes. Worcester Park is located just off the A3, which offers road links to Central London, the M25 and both of London's Airports. Bus services run to Morden's Northern Line Station in approx. 15 minutes. The attractive & bustling High Street enjoys a host of familiar brands including: Waitrose, Sainsburys, Pizza Express, Nandos, Costa, Caffe Nero, Starb