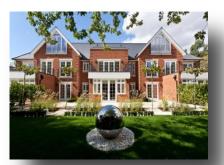

## welcome to The Juniper Suite, Uplands Park Road

- Secure Underground Parking for Two Crystal Extractors by Elica Cars
- BPT Video Entry System Controlling Front
- Individual Room Thermostatically Controlled Gas Underfloor Heating

£995,000

**Living Room / Kitchen** 22' 9" x 20' 6" ( 6.93m x 6.25m )

**Dining Room** 

13' x 9' 6" ( 3.96m x 2.90m )

**Bedroom One** 

16' 9" x 16' 6" ( 5.11m x 5.03m )

**Bedroom Two** 

16' 11" x 10' 4" ( 5.16m x 3.15m )