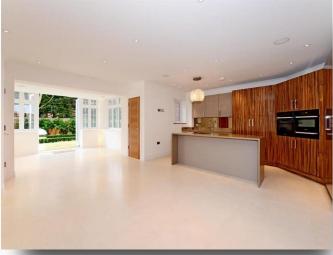

£995,000

**Living Room / Kitchen** 22' 9" x 20' 6" ( 6.93m x 6.25m )

**Dining Room** 

13' x 9' 6" ( 3.96m x 2.90m )

**Bedroom One** 

16' 9" x 16' 6" ( 5.11m x 5.03m )

**Bedroom Two** 

16' 11" x 10' 4" ( 5.16m x 3.15m )