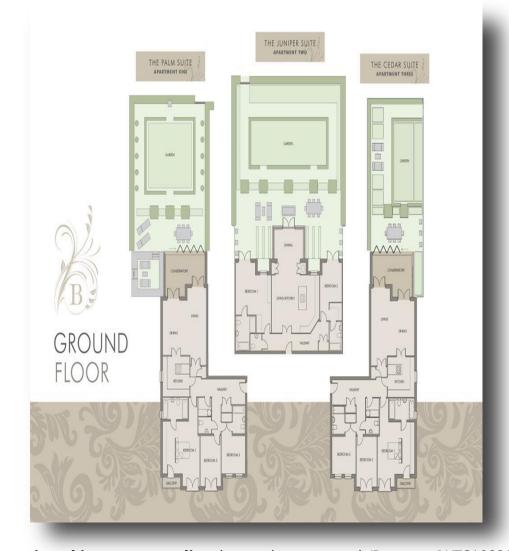

## welcome to The Juniper Suite, Uplands Park Road

- Secure Underground Parking for Two Crystal Extractors by Elica Cars
- BPT Video Entry System Controlling Front
- Individual Room Thermostatically Controlled Gas Underfloor Heating