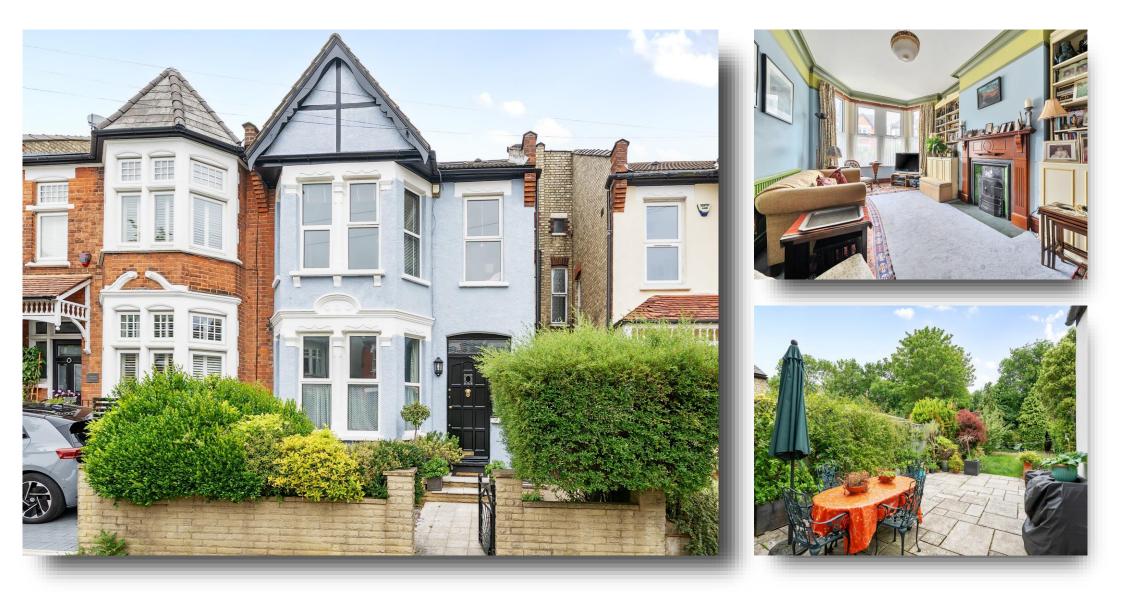

## £1,250,000

This charming Edwardian home in Whetstone boasts six bedrooms and is located in this popular crescent location. The house features two reception rooms, providing ample living space for a growing or more established family.

The property includes a fitted kitchen ideal for preparing meals for family and friends with open plan access to a breakfasting area. Additionally, there is a convenient downstairs WC whilst to the first floor this residence offers a family bathroom, separate WC and four good-sized bedrooms. To the second floor this residence has two additional bedrooms one of which has en-suite facilities and a walk-in wardrobe currently being used as a dark room. The rear garden offers a peaceful outdoor retreat, perfect for enjoying the fresh air and hosting outdoor activities This wonderful home offers a perfect blend of character and charm in this desirable location.