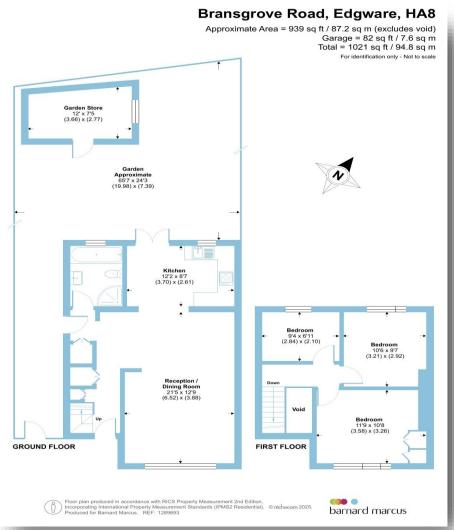

## £650,000

Woodlands Primary School

Council Tax Band: C

Located on a quiet cul-de-sac in the heart of Edgware you will find this well-presented threebedroom semi-detached family house. The residence has been cared for over the years by the current owners and offers bright and spacious accommodation throughout. This residence offers a welcoming entrance hall which leads onto a good-sized through lounge diner with access to a modern kitchen breakfast area and ground floor bathroom. To the first floor you will find three good-sized bedrooms. Externally this property benefits from a beautifullytended rear garden with an useful external garden work/storage room whilst to the front there is off street parking. Canons Park Tube Station is located 0.3 miles and the ever popular (Ofsted Outstanding) Woodlands Primary School just 0.1 miles away making this an ideal family home.