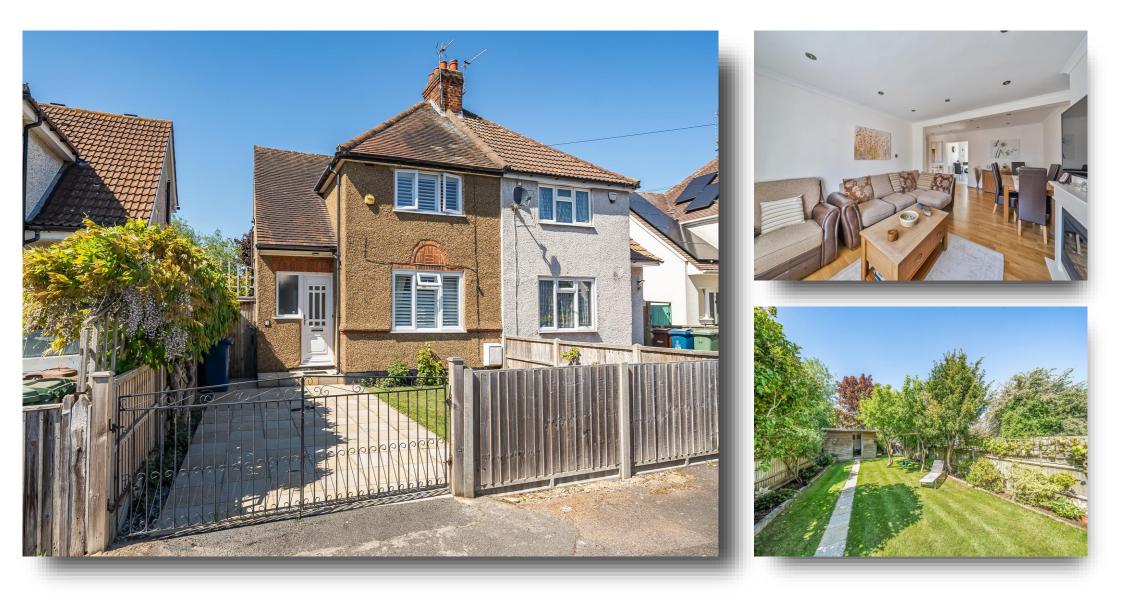

#### welcome to Bransgrove Road, EDGWARE

- Three Bedroom Semi-Detached Home 0.1 miles to Ofsted Outstanding
- Cul-de-sac location
- 0.3 miles to Canons Park Tube Station Well-Presented Family Home

Tenure: Freehold EPC Rating: D

## £650,000

Woodlands Primary School

Council Tax Band: C

Located on a quiet cul-de-sac in the heart of Edgware you will find this well-presented threebedroom semi-detached family house. The residence has been cared for over the years by the current owners and offers bright and spacious accommodation throughout. This residence offers a welcoming entrance hall which leads onto a good-sized through lounge diner with access to a modern kitchen breakfast area and ground floor bathroom. To the first floor you will find three good-sized bedrooms. Externally this property benefits from a beautifullytended rear garden with an useful external garden work/storage room whilst to the front there is off street parking. Canons Park Tube Station is located 0.3 miles and the ever popular (Ofsted Outstanding) Woodlands Primary School just 0.1 miles away making this an ideal family home.