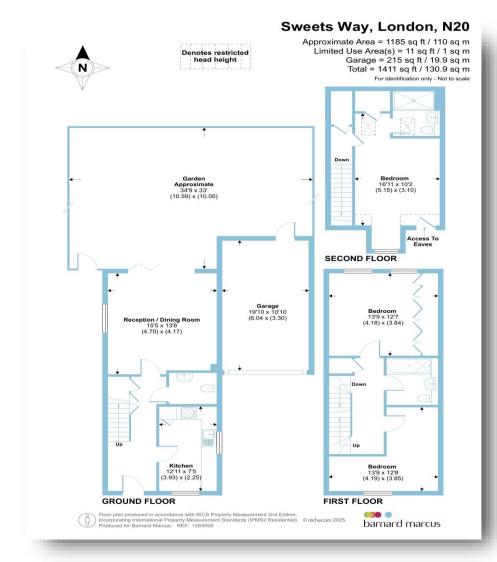

This is one of the few detached houses in the development and offers three good-sized bedrooms set over three floors. The residence offers a welcoming entrance hall with good storage, downstairs guest cloakroom, modern fitted kitchen and lounge diner to the rear. To the first floor you will find two bedrooms and family bathroom. As you reach the top floor you will find the master bedroom benefiting from an en-suite shower room. Externally this residence also benefits from off street parking with an EV charger, garage, whilst the rear garden is a lovely extension of the home and is an ideal entertaining space. Located in zone 4, Totteridge and Whetstone northern line tube station is 0.4 miles from this home offering easy access in and out of the city and central London.