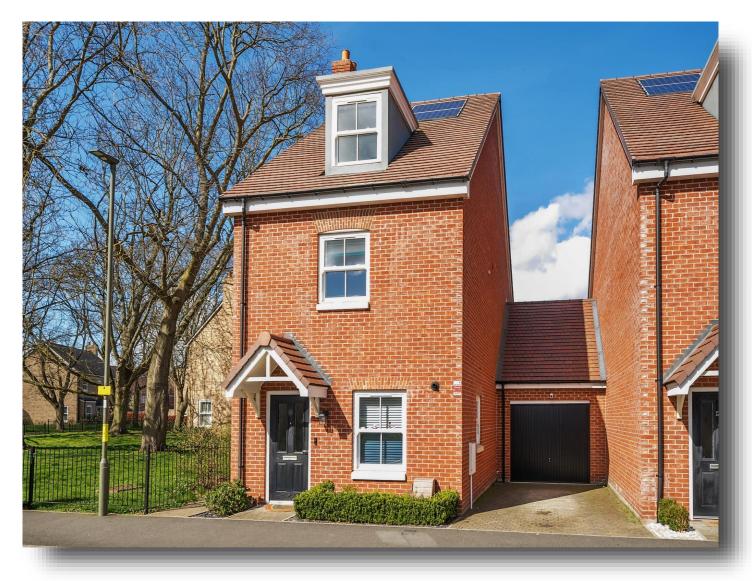

## welcome to Sweets Way, London

- Three Bedroom Detached Home
- 0.4 miles to Totteridge & Whetstone Tube Station
- Garage & Off-Street Parking

Tenure: Freehold EPC Rating: B

- Family Bathroom + En-Suite
- Cul-de-sac location

£875,000

Situated in the heart of this Whetstone cul-de-sac you will find this three-bedroom detached residence. This unique home is designed with warm finishing, making you really feel at home and has been carefully designed to ensure you have the ideal at home living experience.

This is one of the few detached houses in the development and offers three good-sized bedrooms set over three floors. The residence offers a welcoming entrance hall with good storage, downstairs guest cloakroom, modern fitted kitchen and lounge diner to the rear. To the first floor you will find two bedrooms and family bathroom. As you reach the top floor you will find the master bedroom benefiting from an en-suite shower room. Externally this residence also benefits from off street parking with an EV charger, garage, whilst the rear garden is a lovely extension of the home and is an ideal entertaining space. Located in zone 4, Totteridge and Whetstone northern line tube station is 0.4 miles from this home offering easy access in and out of the city and central London.