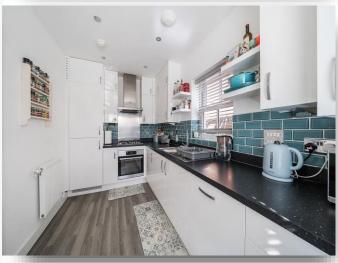

This is one of the few detached houses in the development and offers three good-sized bedrooms set over three floors. The residence offers a welcoming entrance hall with good storage, downstairs guest cloakroom, modern fitted kitchen and lounge diner to the rear. To the first floor you will find two bedrooms and family bathroom. As you reach the top floor you will find the master bedroom benefiting from an en-suite shower room. Externally this residence also benefits from off street parking with an EV charger, garage, whilst the rear garden is a lovely extension of the home and is an ideal entertaining space. Located in zone 4, Totteridge and Whetstone northern line tube station is 0.4 miles from this home offering easy access in and out of the city and central London.