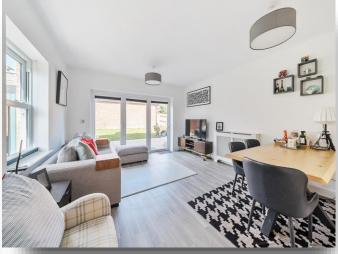

This is one of the few detached houses in the development and offers three good-sized bedrooms set over three floors. The residence offers a welcoming entrance hall with good storage, downstairs guest cloakroom, modern fitted kitchen and lounge diner to the rear. To the first floor you will find two bedrooms and family bathroom. As you reach the top floor you will find the master bedroom benefiting from an en-suite shower room. Externally this residence also benefits from off street parking with an EV charger, garage, whilst the rear garden is a lovely extension of the home and is an ideal entertaining space. Located in zone 4, Totteridge and Whetstone northern line tube station is 0.4 miles from this home offering easy access in and out of the city and central London.