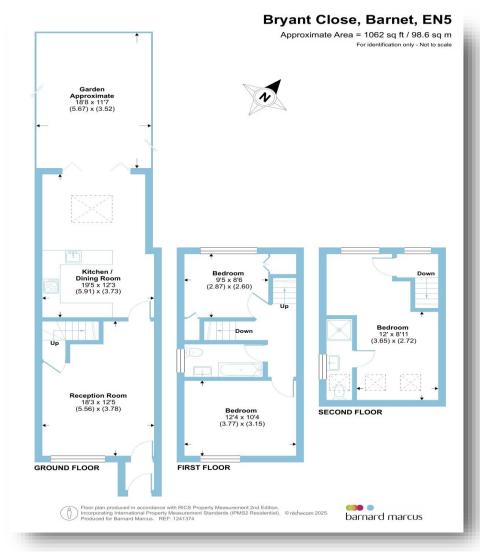

## offers in excess of **£600,000**

0.2 miles to Ofsted Oustanding Ark

Family Bathroom + En-Suite

Pioneer Academy

Located in a peaceful cul-de-sac in High Barnet you will find this three-bedroom extended and well-presented end terraced family home. The residence with a modern feel throughout has been cared for by the current owners, offers bright and spacious accommodation throughout. This residence is approached via off street parking and comprises a good-sized living room, open plan extended and beautiful kitchen/dining space making this the hub of the home with skylight and bi-fold doors providing plenty of natural daylight. To the first floor you will find two wellproportioned bedrooms and modern family bathroom. To the second floor a master bedroom with en-suite shower facilities has been thoughtfully designed. Externally this property benefits from a rear garden and garage en-bloc. High Barnet Tube Station is 0.4 miles from this residence and Ark Pioneer Academy (Ofsted Outstanding) is just 0.2 miles away making this an ideal family home.