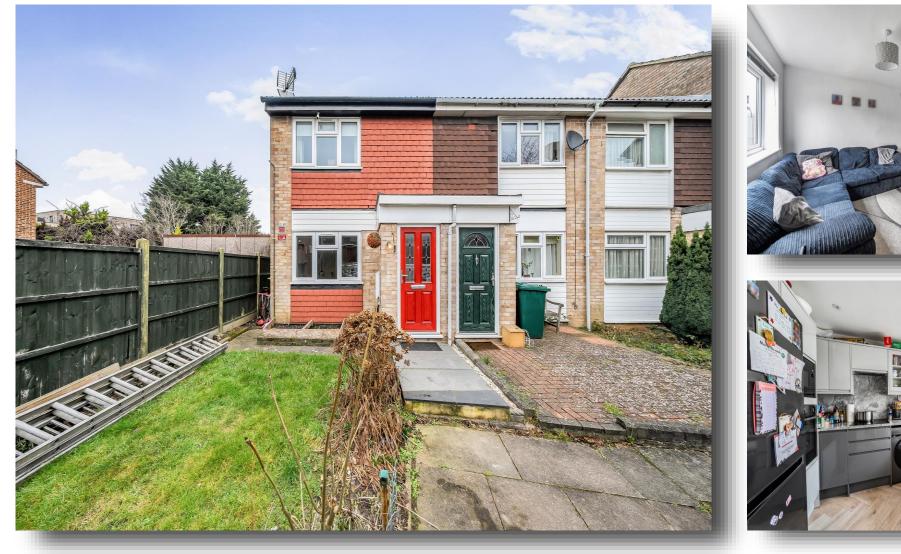

## welcome to Bryant Close, Barnet

- Three Bedroom End Terraced Family Home
- Extended Open Plan Kitchen Diner
- Cul-De-Sac Location with Off Street
  Parking & Garage

Tenure: Freehold EPC Rating: C

## offers in excess of **£600,000**

0.2 miles to Ofsted Oustanding Ark

Family Bathroom + En-Suite

Pioneer Academy

Located in a peaceful cul-de-sac in High Barnet you will find this three-bedroom extended and well-presented end terraced family home. The residence with a modern feel throughout has been cared for by the current owners, offers bright and spacious accommodation throughout. This residence is approached via off street parking and comprises a good-sized living room, open plan extended and beautiful kitchen/dining space making this the hub of the home with skylight and bi-fold doors providing plenty of natural daylight. To the first floor you will find two wellproportioned bedrooms and modern family bathroom. To the second floor a master bedroom with en-suite shower facilities has been thoughtfully designed. Externally this property benefits from a rear garden and garage en-bloc. High Barnet Tube Station is 0.4 miles from this residence and Ark Pioneer Academy (Ofsted Outstanding) is just 0.2 miles away making this an ideal family home.