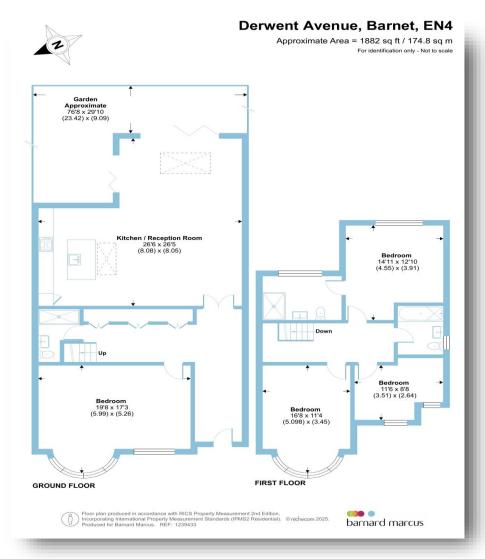

The first floor boasts three good-sized bedrooms, a luxury en-suite to the master bedroom and a modern bathroom. Further benefits include off street parking for several vehicles, secluded outlook over the rear garden measuring at approximately 76' x 35'. This home is perfect for the growing family looking to be close to well-regarded schools, open spaces and conveniently located 0.5 miles from Oakleigh Park Mainline Station for anyone looking to commute into the city.