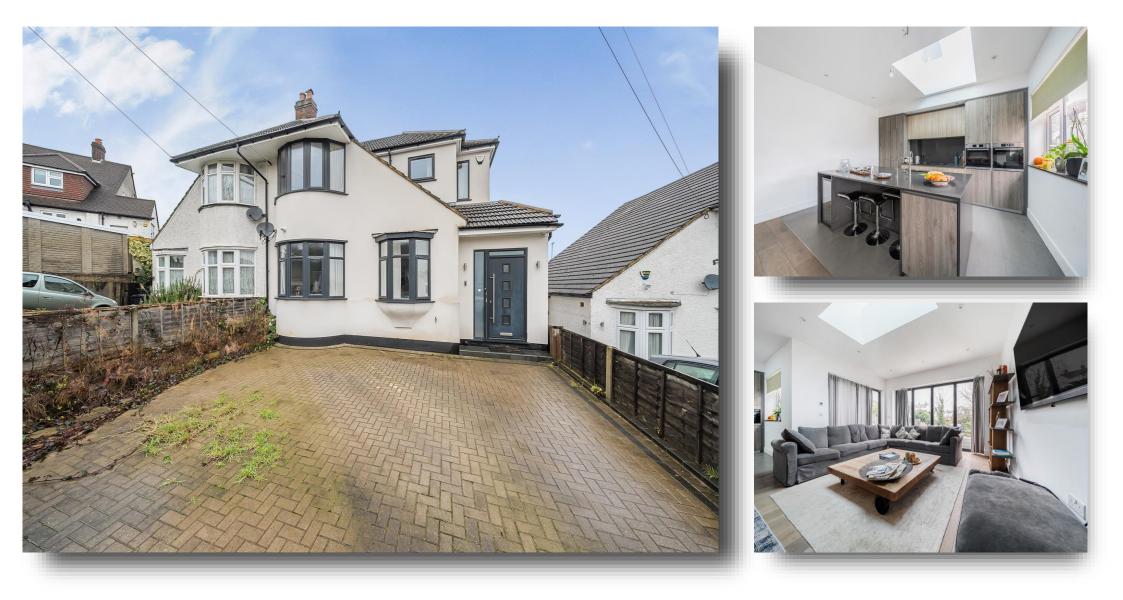

## welcome to Derwent Avenue, Barnet

- Three/Four Bedroom
- Semi-Detached
- En-Suite to Master Bedroom

Tenure: Freehold EPC Rating: C

## offers in excess of £950,000

Oakleigh Park Mainline Station 0.5 Miles

Luxury Family Home

A wonderful 3/4 bedroom extended semi-detached house. The property offers hallway with plenty of storage and a spacious living area which could be used as a 4th bedroom, shower room & spacious open plan Italian Designed Doimo Kitchen which extends to an additional living area with bi-folding doors.

The first floor boasts three good-sized bedrooms, a luxury en-suite to the master bedroom and a modern bathroom. Further benefits include off street parking for several vehicles, secluded outlook over the rear garden measuring at approximately 76' x 35'. This home is perfect for the growing family looking to be close to well-regarded schools, open spaces and conveniently located 0.5 miles from Oakleigh Park Mainline Station for anyone looking to commute into the city.