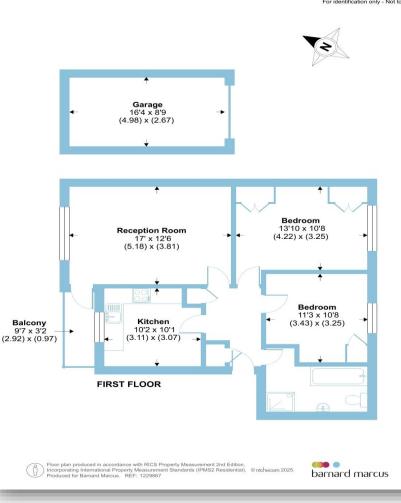

## Thatcham Court, High Road, London, N20

Approximate Area = 888 sq ft / 82.5 sq m (includes garage) For identification only - Not to scale