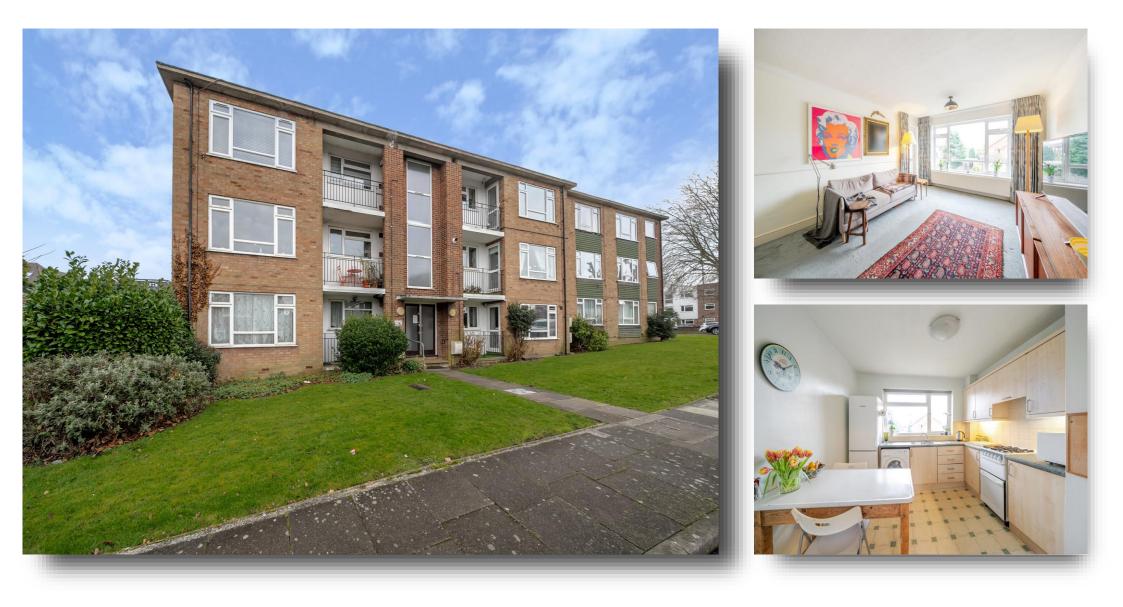

## welcome to Thatcham Court High Road, London

- Two Bedrooms
- First Floor Apartment
- Balcony

Tenure: Leasehold EPC Rating: C

## £425,000

Oakleigh Park & Totteridge Whetstone

Situated on the first floor is this spacious and well-presented purpose built apartment comprising of two good-sized bedrooms and a lounge-diner giving you access to a private balcony. You will also find a well-designed bathroom and modern fitted kitchen.

This home is positioned opposite Brook Farm Open space which is perfect for those summer walks. This property is also located 0.4 miles from both Oakleigh Park Mainline and Totteridge & Whetstone Stations. This could appeal to a buyer wanting to make a journey into Central London in under 30 minutes. The property is located in the heart of Whetstone and the many amenities including Waitrose and M&S food hall plus the cuisines also on offer in Whetstone are also within walking distance. This fabulous home also has the added benefit of access to a garage solely for the use of this residence.