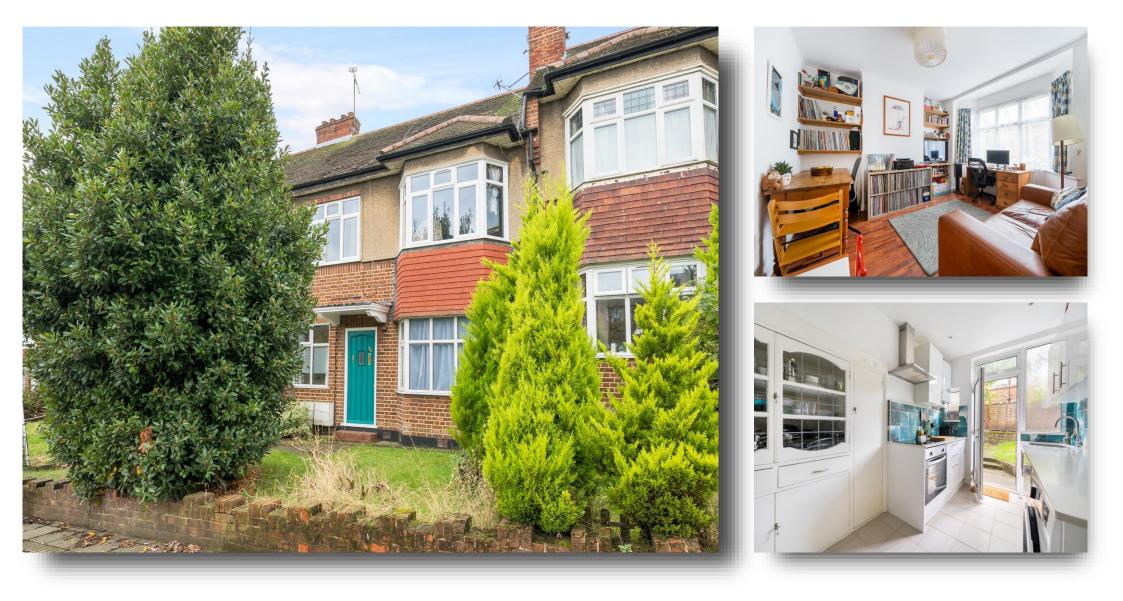

# £365,000

Private Rear Garden

**Completed Property Chain** 

Situated along a tree lined road you will find this well presented maisonette compromising of two good sized bedrooms and living area giving you access to a private rear garden.

This residence has been well-maintained by the current owner and is presented in good condition throughout offering bright and spacious accommodation comprising of a fitted kitchen, a good sized living/dining area, two bedrooms, modern bathroom, private garden, gas central heating, double glazed windows. This property is ideal for first time buyers & buy to let investors. This property also benefits from no service charge. Totteridge & Whetstone Tube, Arnos Grove Tube, New Southgate Train Station & Oakleigh Park Train Station are all conveniently located.