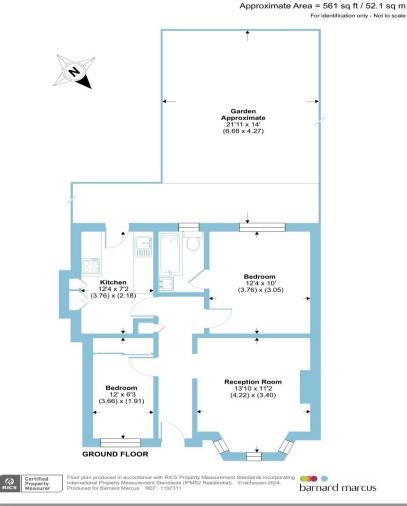

This residence has been well-maintained by the current owner and is presented in good condition throughout offering bright and spacious accommodation comprising of a fitted kitchen, a good sized living/dining area, two bedrooms, modern bathroom, private garden, gas central heating, double glazed windows. This property is ideal for first time buyers & buy to let investors. This property also benefits from no service charge. Totteridge & Whetstone Tube, Arnos Grove Tube, New Southgate Train Station & Oakleigh Park Train Station are all conveniently located.