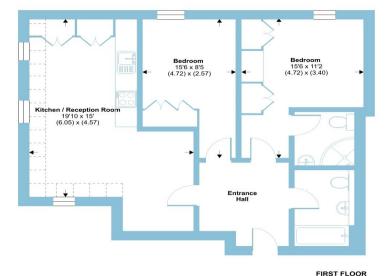

## Walsingham House, High Road, London, N20

Approximate Area = 656 sq ft / 60.9 sq m Limited Area Use(s) = 40 sq ft / 3.7 sq m Approximate Area = 696 sq ft / 64.7 sq m For identification only - Not to scale

## welcome to Walsingham House High Road, London

- Two Double Bedrooms & Two Bathrooms Top Floor Flat
- Video Entry System
- Ensuite to Master Bedroom

Tenure: Leasehold EPC Rating: C

- Allocated Parking
- 0.2 mile to Totteridge & Whetstone Tube Station

£500,000

A two double bedroom two bathroom apartment in the heart of Whetstone, Located on the top floor accessed via lift or stairs with the added benefit of a spacious open plan living kitchen dining area, Oakleigh Park Mainline (0.6 miles) & Totteridge & Whetstone tube (0.2 miles) stations.

Walsingham House is a popular development in the heart of Whetstone with Brook Farm Open Space 0.2 miles away. There is a variety of restaurant's offering many cuisines, M&S Food Hall, Waitrose and Boots all on Whetstone High Road. The living/dining area is open plan to a modern fitted kitchen and fitted appliances. The master bedroom has an en-suite shower and a luxury fitted bathroom. Externally there is a secure video door entry phone system and private car park area for residents with allocated parking and bike storage all monitored via CCTV.