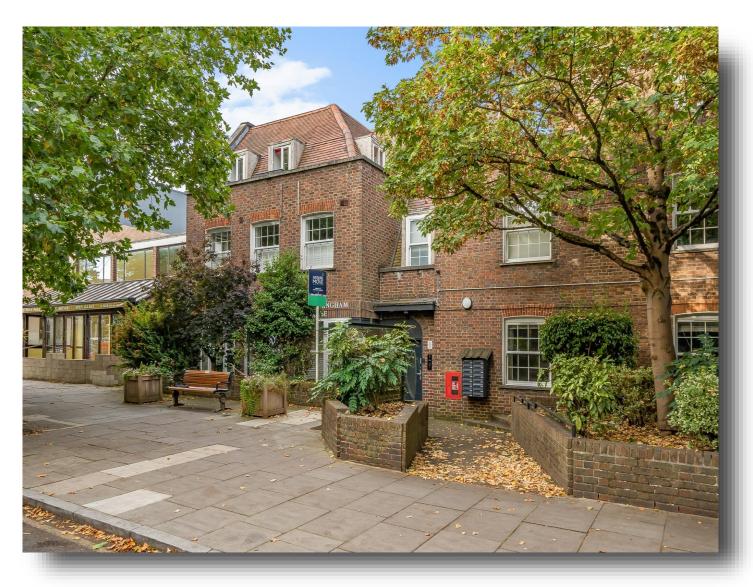

## welcome to Walsingham House High Road, London

- Two Double Bedrooms & Two Bathrooms Top Floor Flat
- Video Entry System
- Ensuite to Master Bedroom

Tenure: Leasehold EPC Rating: C

- Allocated Parking
- 0.2 mile to Totteridge & Whetstone Tube Station

Walsingham House is a popular development in the heart of Whetstone with Brook Farm Open Space 0.2 miles away. There is a variety of restaurant's offering many cuisines, M&S Food Hall, Waitrose and Boots all on Whetstone High Road. The living/dining area is open plan to a modern fitted kitchen and fitted appliances. The master bedroom has an en-suite shower and a luxury fitted bathroom. Externally there is a secure video door entry phone system and private car park area for residents with allocated parking and bike storage all monitored via CCTV.