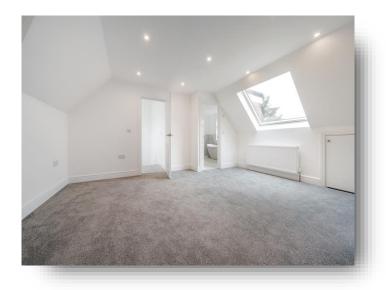

The ground floor accommodation with engineered oak flooring and underfloor heating comprises a spacious entrance hall with guest WC, reception room with an additional room which could be used as a sixth bedroom with en-suite shower facilities. The hub of the home is a fantastic open plan kitchen/breakfasting space with central island to living area with Bosch appliances, shaker style units and granite worktops offering access to a utility room and overlooking this residence's south facing rear garden via bifold doors. To the first floor there are four bedrooms, two with fitted wardrobes and two bathrooms, one with en-suite. To the second floor the master suite benefits from an ensuite bathroom and space to incorporate wardrobe space. Externally this home has off street for a few cars to the front whilst to the rear the South facing rear garden has an office space with an en-suite shower room which could be used as a seventh bedroom.