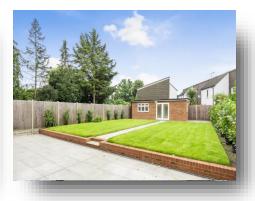

The ground floor accommodation with engineered oak flooring and underfloor heating comprises a spacious entrance hall with guest WC, reception room with an additional room which could be used as a sixth bedroom with en-suite shower facilities. The hub of the home is a fantastic open plan kitchen/breakfasting space with central island to living area with Bosch appliances, shaker style units and granite worktops offering access to a utility room and overlooking this residence's south facing rear garden via bifold doors. To the first floor there are four bedrooms, two with fitted wardrobes and two bathrooms, one with en-suite. To the second floor the master suite benefits from an ensuite bathroom and space to incorporate wardrobe space. Externally this home has off street for a few cars to the front whilst to the rear the South facing rear garden has an office space with an en-suite shower room which could be used as a seventh bedroom.