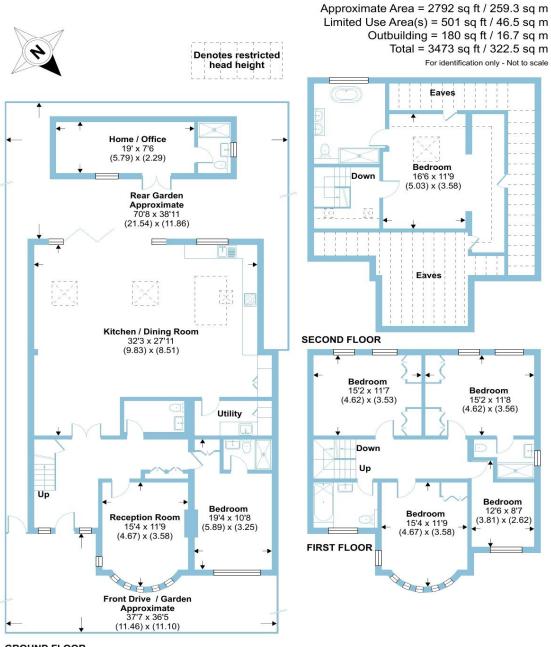

The ground floor accommodation with engineered oak flooring and underfloor heating comprises a spacious entrance hall with guest WC, reception room with an additional room which could be used as a sixth bedroom with en-suite shower facilities. The hub of the home is a fantastic open plan kitchen/breakfasting space with central island to living area with Bosch appliances, shaker style units and granite worktops offering access to a utility room and overlooking this residence's south facing rear garden via bifold doors. To the first floor there are four bedrooms, two with fitted wardrobes and two bathrooms, one with en-suite. To the second floor the master suite benefits from an ensuite bathroom and space to incorporate wardrobe space. Externally this home has off street for a few cars to the front whilst to the rear the South facing rear garden has an office space with an en-suite shower room which could be used as a seventh bedroom.

### Oakleigh Road North, London, N20

**GROUND FLOOR** 