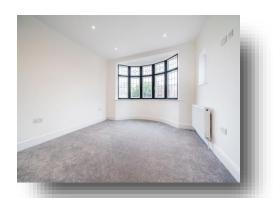

The ground floor accommodation with engineered oak flooring and underfloor heating comprises a spacious entrance hall with guest WC, reception room with an additional room which could be used as a sixth bedroom with en-suite shower facilities. The hub of the home is a fantastic open plan kitchen/breakfasting space with central island to living area with Bosch appliances, shaker style units and granite worktops offering access to a utility room and overlooking this residence's south facing rear garden via bifold doors. To the first floor there are four bedrooms, two with fitted wardrobes and two bathrooms, one with en-suite. To the second floor the master suite benefits from an ensuite bathroom and space to incorporate wardrobe space. Externally this home has off street for a few cars to the front whilst to the rear the South facing rear garden has an office space with an en-suite shower room which could be used as a seventh bedroom.