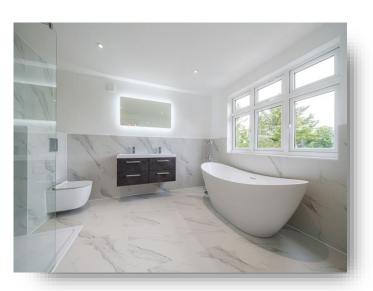

The ground floor accommodation with engineered oak flooring and underfloor heating comprises a spacious entrance hall with guest WC, reception room with an additional room which could be used as a sixth bedroom with en-suite shower facilities. The hub of the home is a fantastic open plan kitchen/breakfasting space with central island to living area with Bosch appliances, shaker style units and granite worktops offering access to a utility room and overlooking this residence's south facing rear garden via bifold doors. To the first floor there are four bedrooms, two with fitted wardrobes and two bathrooms, one with en-suite. To the second floor the master suite benefits from an ensuite bathroom and space to incorporate wardrobe space. Externally this home has off street for a few cars to the front whilst to the rear the South facing rear garden has an office space with an en-suite shower room which could be used as a seventh bedroom.

## Oakleigh Road North, London

- · Five bedroom detached family home
- Professionally extended and refurbished
- South facing rear garden
- Five bath/shower rooms
- 0.5 mile to Totteridge & Whetstone Tube station