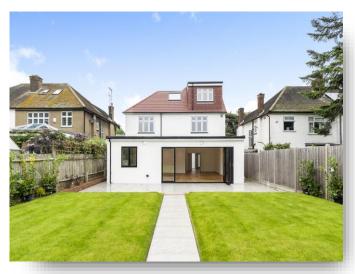

# Oakleigh Road North, London

Barnard Marcus are delighted to offer for sale this beautifully presented, recently refurbished and professionally extended five bedroom detached family home, situated in this prime location 0.5 miles from Totteridge & Whetstone Tube Station.

The ground floor accommodation with engineered oak flooring and underfloor heating comprises a spacious entrance hall with guest WC, reception room with an additional room which could be used as a sixth bedroom with en-suite shower facilities. The hub of the home is a fantastic open plan kitchen/breakfasting space with central island to living area with Bosch appliances, shaker style units and granite worktops offering access to a utility room and overlooking this residence's south facing rear garden via bifold doors. To the first floor there are four bedrooms, two with fitted wardrobes and two bathrooms, one with en-suite. To the second floor the master suite benefits from an ensuite bathroom and space to incorporate wardrobe space. Externally this home has off street for a few cars to the front whilst to the rear the South facing rear garden has an office space with an en-suite shower room which could be used as a seventh bedroom.

## Oakleigh Road North, London

- · Five bedroom detached family home
- Professionally extended and refurbished
- South facing rear garden
- Five bath/shower rooms
- 0.5 mile to Totteridge & Whetstone Tube station