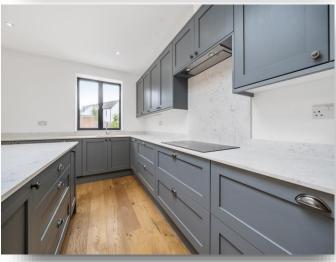

The ground floor accommodation with engineered oak flooring and underfloor heating comprises a spacious entrance hall with guest WC, reception room with an additional room which could be used as a sixth bedroom with en-suite shower facilities. The hub of the home is a fantastic open plan kitchen/breakfasting space with central island to living area with Bosch appliances, shaker style units and granite worktops offering access to a utility room and overlooking this residence's south facing rear garden via bifold doors. To the first floor there are four bedrooms, two with fitted wardrobes and two bathrooms, one with en-suite. To the second floor the master suite benefits from an ensuite bathroom and space to incorporate wardrobe space. Externally this home has off street for a few cars to the front whilst to the rear the South facing rear garden has an office space with an en-suite shower room which could be used as a seventh bedroom.