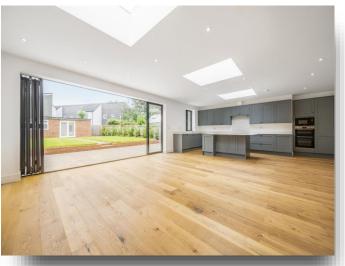

The ground floor accommodation with engineered oak flooring and underfloor heating comprises a spacious entrance hall with guest WC, reception room with an additional room which could be used as a sixth bedroom with en-suite shower facilities. The hub of the home is a fantastic open plan kitchen/breakfasting space with central island to living area with Bosch appliances, shaker style units and granite worktops offering access to a utility room and overlooking this residence's south facing rear garden via bifold doors. To the first floor there are four bedrooms, two with fitted wardrobes and two bathrooms, one with en-suite. To the second floor the master suite benefits from an ensuite bathroom and space to incorporate wardrobe space. Externally this home has off street for a few cars to the front whilst to the rear the South facing rear garden has an office space with an en-suite shower room which could be used as a seventh bedroom.