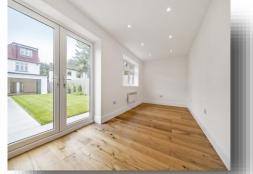

The ground floor accommodation with engineered oak flooring and underfloor heating comprises a spacious entrance hall with guest WC, reception room with an additional room which could be used as a sixth bedroom with en-suite shower facilities. The hub of the home is a fantastic open plan kitchen/breakfasting space with central island to living area with Bosch appliances, shaker style units and granite worktops offering access to a utility room and overlooking this residence's south facing rear garden via bifold doors. To the first floor there are four bedrooms, two with fitted wardrobes and two bathrooms, one with en-suite. To the second floor the master suite benefits from an ensuite bathroom and space to incorporate wardrobe space. Externally this home has off street for a few cars to the front whilst to the rear the South facing rear garden has an office space with an en-suite shower room which could be used as a seventh bedroom.