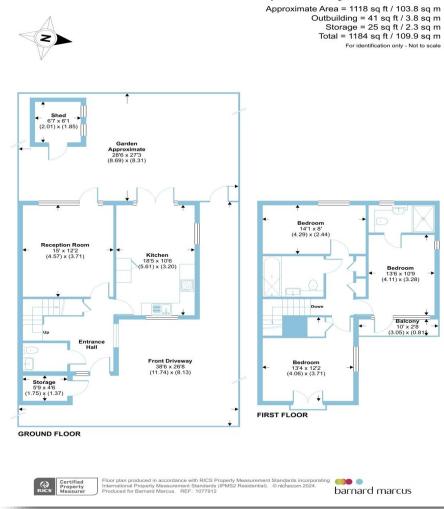

Situated in the heart of High Barnet in this new development you will find this attractive and well-maintained 3 bedroom family home. Upon entering the welcoming entrance hall you will find the downstairs w/c, storage, separate fitted kitchen and reception room which leads onto the West facing rear garden. To the first floor you will find three double bedrooms and two bathrooms. The master bedroom benefits from its own private balcony and en-suite. Externally the residence is approached via own driveway and benefits from external storage and side access to the garden.