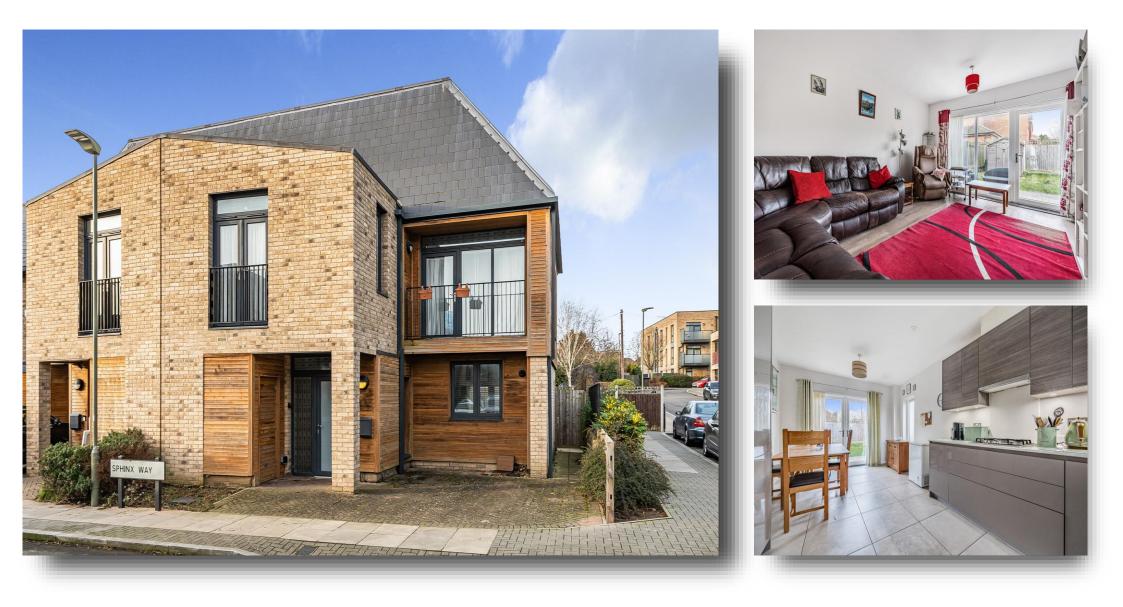

## welcome to Sphinx Way, Barnet

- Three Bedroom House
- **Off Street Parking**
- Still Under HSBC Warranty

Tenure: Leasehold EPC Rating: B

## £700,000

High Barnet Tube 0.5 Miles Away

West Facing Garden

This lovely three bedroom property and can best be described as a true family home. The property has been cared for over the years by the current owners and offers bright and spacious accommodation throughout.

Situated in the heart of High Barnet in this new development you will find this attractive and well-maintained 3 bedroom family home. Upon entering the welcoming entrance hall you will find the downstairs w/c, storage, separate fitted kitchen and reception room which leads onto the West facing rear garden. To the first floor you will find three double bedrooms and two bathrooms. The master bedroom benefits from its own private balcony and en-suite. Externally the residence is approached via own driveway and benefits from external storage and side access to the garden.