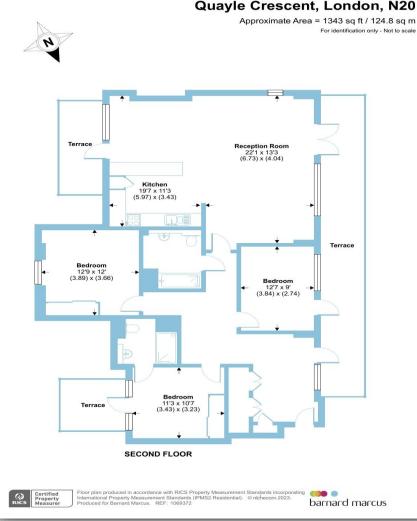

## £900,000

A magnificent three bedroom penthouse apartment of circa 1,350 sq ft, situated within a recently built development in the heart of Whetstone. The residence has been cared for over the years by the current owners and offers bright and spacious accommodation throughout.

Set within this stunning development situated only moments from Totteridge & Whetstone Station is this luxurious 3 bedroom 2 bathroom penthouse rear facing apartment. This high-spec spacious home comprises of good-sized bedrooms with fitted wardrobes, large lounge/ dining area and a spacious family bathroom. The property is well laid out, thoughtfully designed and benefits from a Sonos sound system and three private and tranquil balconies which can be used for outdoor dining with unobstructed views. The built-in appliances and fittings in the kitchen are finished to a high standard. There are 2 secure allocated underground parking spaces and communal gardens/ play area which can be enjoyed by the residents. Located on the High Road in Whetstone the property is just 0.2 miles from Totteridge & Whetstone Tube Station and 0.8 miles from Oakleigh Park Mainline Station. It also has a selection of great cafes, bars and restaurants, as well as Boots, Waitrose and M&S food hall on the doorstep, making this appealing property and location difficult to beat.