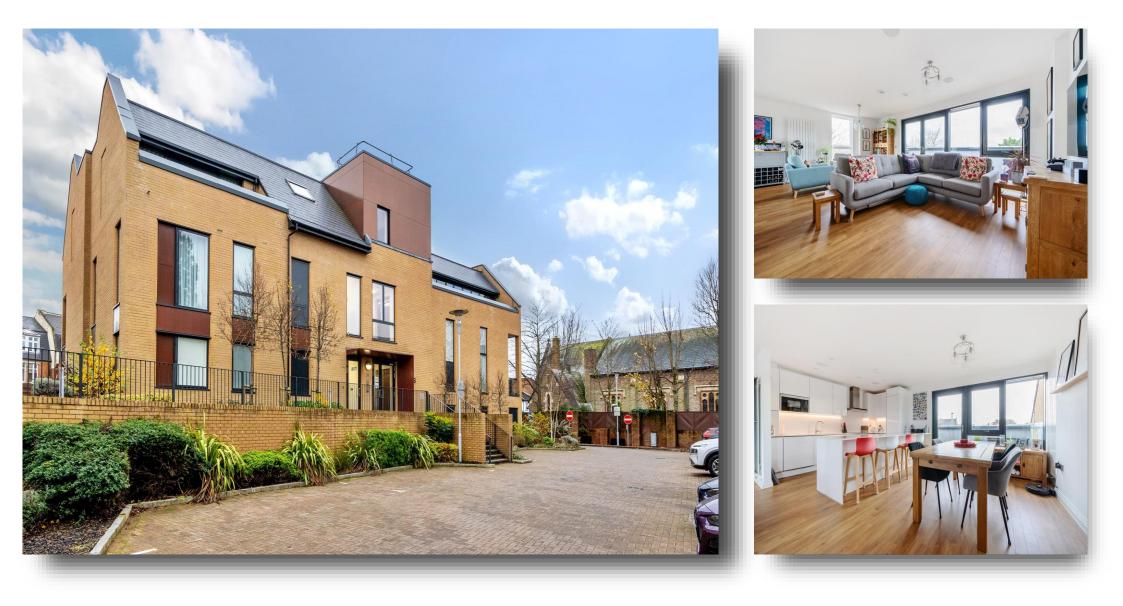

## £900,000

A magnificent three bedroom penthouse apartment of circa 1,350 sq ft, situated within a recently built development in the heart of Whetstone. The residence has been cared for over the years by the current owners and offers bright and spacious accommodation throughout.

Set within this stunning development situated only moments from Totteridge & Whetstone Station is this luxurious 3 bedroom 2 bathroom penthouse rear facing apartment. This high-spec spacious home comprises of good-sized bedrooms with fitted wardrobes, large lounge/ dining area and a spacious family bathroom. The property is well laid out, thoughtfully designed and benefits from a Sonos sound system and three private and tranquil balconies which can be used for outdoor dining with unobstructed views. The built-in appliances and fittings in the kitchen are finished to a high standard. There are 2 secure allocated underground parking spaces and communal gardens/ play area which can be enjoyed by the residents. Located on the High Road in Whetstone the property is just 0.2 miles from Totteridge & Whetstone Tube Station and 0.8 miles from Oakleigh Park Mainline Station. It also has a selection of great cafes, bars and restaurants, as well as Boots, Waitrose and M&S food hall on the doorstep, making this appealing property and location difficult to beat.