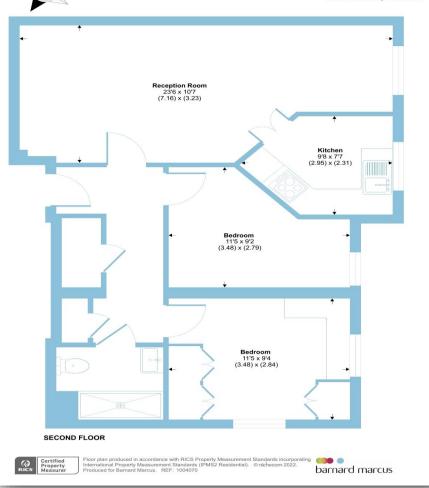

## Weston Court, Farnham Close, London, N20

Approximate Area = 620 sq ft / 57.5 sq m For identification only - Not to scale