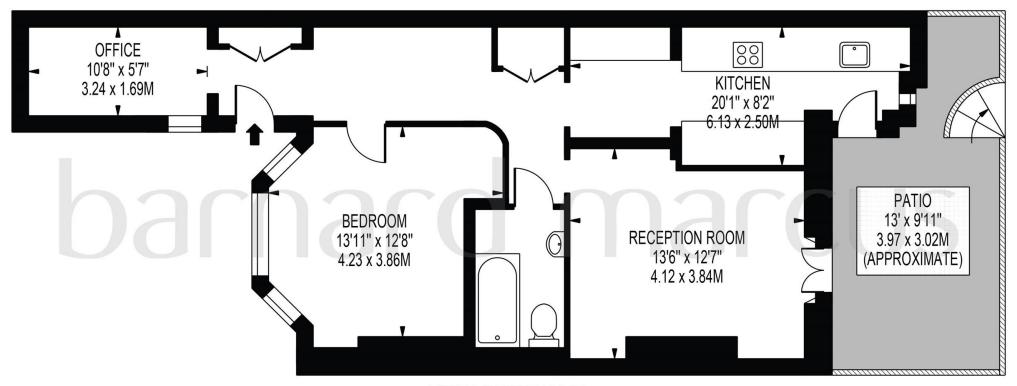

# **GWENDWR ROAD**

APPROXIMATE GROSS INTERNAL FLOOR AREA: 698 SQ FT - 64.83 SQ M

LOWER GROUND FLOOR

FOR ILLUSTRATION PURPOSES ONLY

THIS FLOOR PLAN SHOULD BE USED AS A GENERAL OUTLINE FOR GUIDANCE ONLY AND DOES NOT CONSTITUTE IN WHOLE OR IN PART AN OFFER OR CONTRACT.

ANY INTENDING PURCHASER OR LESSEE SHOULD SATISFY THEMSELVES BY INSPECTION, SEARCHES, ENQUIRIES AND FULL SURVEY AS TO THE CORRECTNESS OF EACH STATEMENT.

ANY AREAS, MEASUREMENTS OR DISTANCES QUOTED ARE APPROXIMATE AND SHOULD NOT BE USED TO VALUE A PROPERTY OR BE THE BASIS OF ANY SALE OR LET.