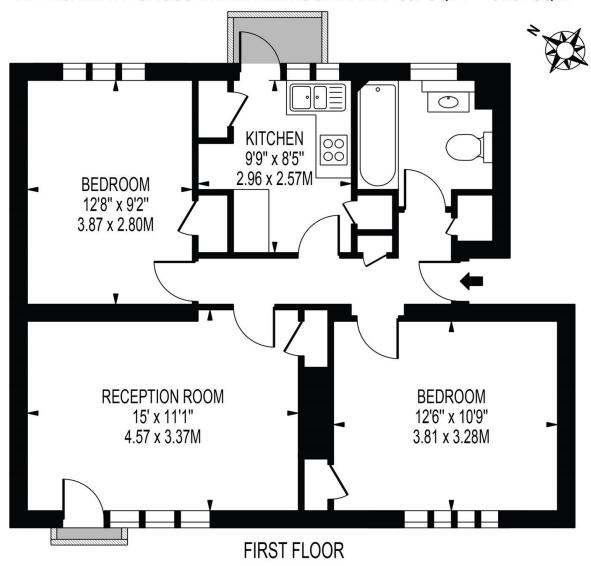

**LIME GROVE** 

APPROXIMATE GROSS INTERNAL FLOOR AREA: 667 SQ FT - 61.97 SQ M

FOR ILLUSTRATION PURPOSES ONLY

THIS FLOOR PLAN SHOULD BE USED AS A GENERAL OUTLINE FOR GUIDANCE ONLY AND DOES NOT CONSTITUTE IN WHOLE OR IN PART AN OFFER OR CONTRACT.

ANY INTENDING PURCHASER OR LESSEE SHOULD SATISFY THEMSELVES BY INSPECTION, SEARCHES, ENQUIRIES AND FULL SURVEY AS TO THE CORRECTNESS OF EACH STATEMENT.

ANY AREAS, MEASUREMENTS OR DISTANCES QUOTED ARE APPROXIMATE AND SHOULD NOT BE USED TO VALUE A PROPERTY OR BE THE BASIS OF ANY SALE OR LET.