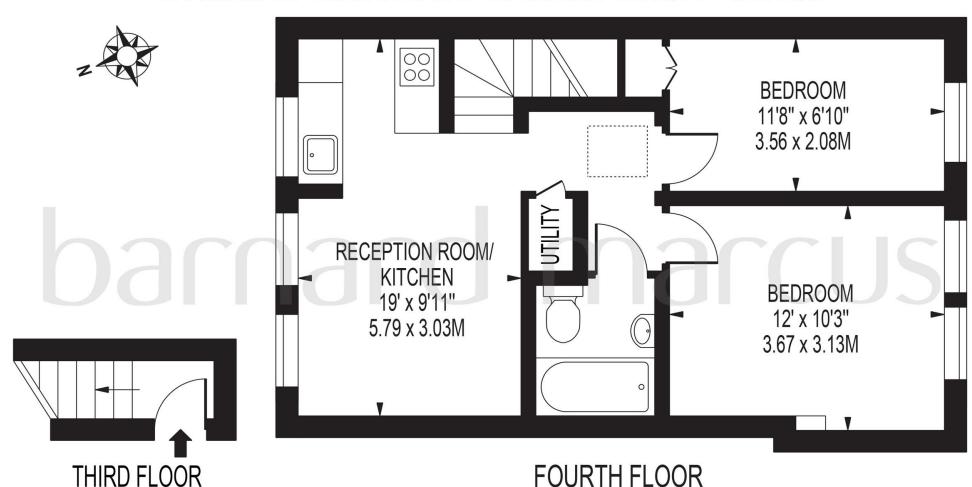

# **WESTWICK GARDENS**

APPROXIMATE GROSS INTERNAL FLOOR AREA: 512 SQ FT - 47.60 SQ M

#### FOR ILLUSTRATION PURPOSES ONLY

**ENTRANCE** 