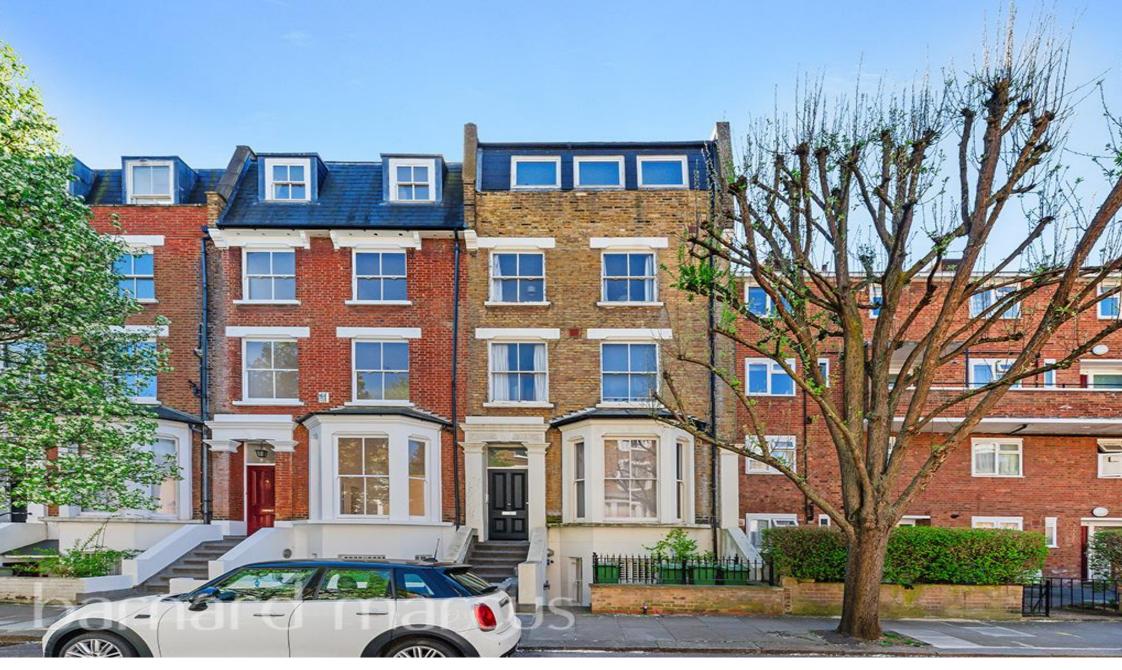

## **Westwick Gardens, London**

A wonderfully bright and freshly redecorated two bedroom, top floor apartment set within this Victorian building in Brook Green. Situated amongst a hub of transport links such as Shepherds Bush Station taking you into Bond Street in 12 minutes and Oxford Circus in just 14 minutes.

Westwick Gardens is a charming and popular tree-lined residential street, situated within easy reach of Shepherd's Bush Underground and Overground (approximately 0.3 miles), Kensington Olympia (approximately 0.4 miles), and Hammersmith (approximately 0.7 miles).