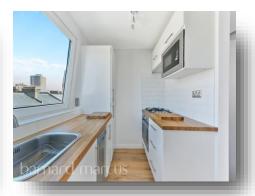

## **Westwick Gardens, London**

A wonderfully bright and freshly redecorated two bedroom, top floor apartment set within this Victorian building in Brook Green. Situated amongst a hub of transport links such as Shepherds Bush Station taking you into Bond Street in 12 minutes and Oxford Circus in just 14 minutes.

### **Westwick Gardens, London**

- Set Within A Victorian Building
- Top Floor
- Utility Storage Cupboard
- Excellent Transport Links
- Quiet Residential Road
- Share Of Freehold

Tenure: Leasehold EPC Rating: C