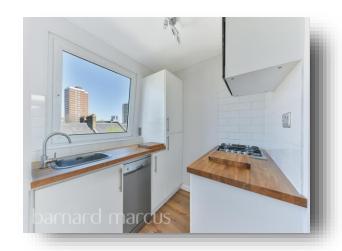

## **Westwick Gardens, London**

A wonderfully bright and freshly redecorated two bedroom, top floor apartment set within this Victorian building in Brook Green. Situated amongst a hub of transport links such as Shepherds Bush Station taking you into Bond Street in 12 minutes and Oxford Circus in just 14 minutes.

### **Westwick Gardens, London**

- Set Within A Victorian Building
- Top Floor
- Utility Storage Cupboard
- Excellent Transport Links
- Quiet Residential Road
- Share Of Freehold

Tenure: Leasehold EPC Rating: C