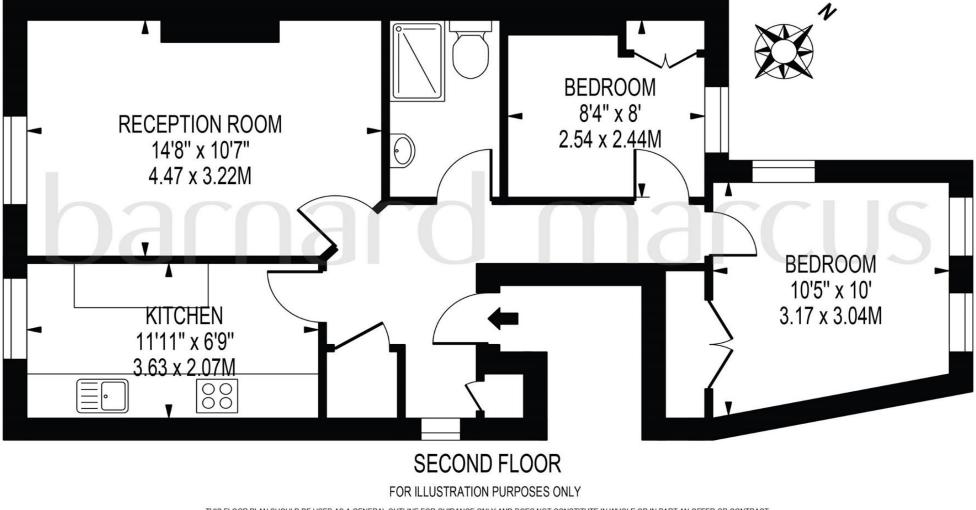

# **CATHNOR ROAD**

APPROXIMATE GROSS INTERNAL FLOOR AREA: 547 SQ FT - 50.78 SQ M

THIS FLOOR PLAN SHOULD BE USED AS A GENERAL OUTLINE FOR GUIDANCE ONLY AND DOES NOT CONSTITUTE IN WHOLE OR IN PART AN OFFER OR CONTRACT. ANY INTENDING PURCHASER OR LESSEE SHOULD SATISFY THEMSELVES BY INSPECTION, SEARCHES, ENQUIRIES AND FULL SURVEY AS TO THE CORRECTNESS OF EACH STATEMENT. ANY AREAS, MEASUREMENTS OR DISTANCES QUOTED ARE APPROXIMATE AND SHOULD NOT BE USED TO VALUE A PROPERTY OR BE THE BASIS OF ANY SALE OR LET.