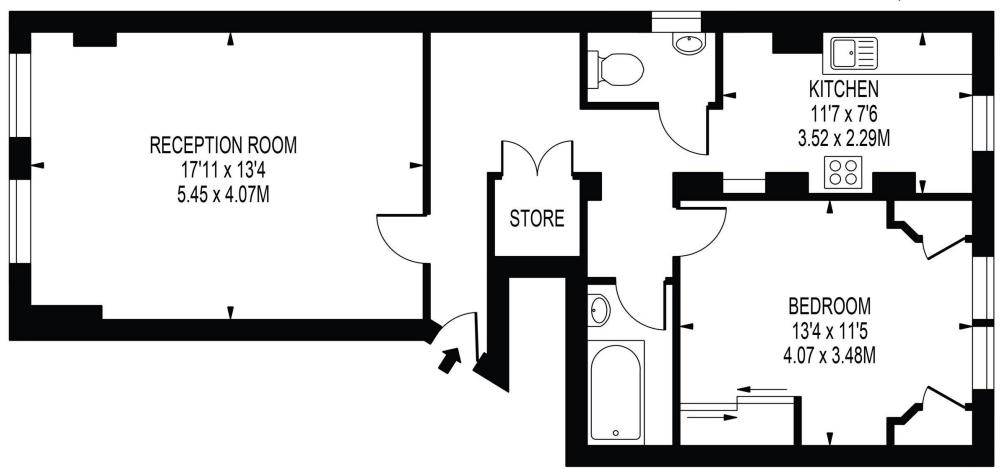

# **GWENDWR ROAD**

APPROXIMATE GROSS INTERNAL FLOOR AREA: 674 SQ FT - 62.58 SQ M

## **GROUND FLOOR**

FOR ILLUSTRATION PURPOSES ONLY

THIS FLOOR PLAN SHOULD BE USED AS A GENERAL OUTLINE FOR GUIDANCE ONLY AND DOES NOT CONSTITUTE IN WHOLE OR IN PART AN OFFER OR CONTRACT.

ANY INTENDING PURCHASER OR LESSEE SHOULD SATISFY THEMSELVES BY INSPECTION, SEARCHES, ENQUIRIES AND FULL SURVEY AS TO THE CORRECTNESS OF EACH STATEMENT.

ANY AREAS. MEASUREMENTS OR DISTANCES QUOTED ARE APPROXIMATE AND SHOULD NOT BE USED TO VALUE A PROPERTY OR BE THE BASIS OF ANY SALE OR LET.