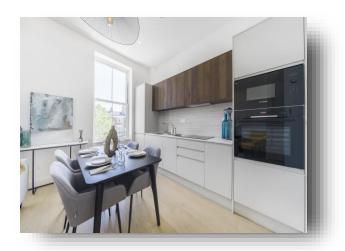

# Shepherds Bush Road, London, W6

This apartment boasts an array of modern conveniences and finished to a high specification, offering a bespoke kitchen, underfloor heating and private outside shared terrace, not to mention the abundance of natural light and high ceilings.

## Shepherds Bush Road, London, W6

- Shared Terrace
- Share Of Freehold
- Underfloor heating
- High Specification Apartment
- Brand New Home