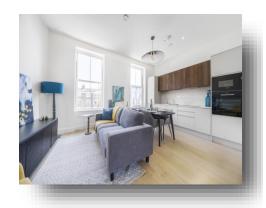

# Shepherds Bush Road, London, W6

This apartment boasts an array of modern conveniences and finished to a high specification, offering a bespoke kitchen, underfloor heating and private outside shared terrace, not to mention the abundance of natural light and high ceilings.

## Shepherds Bush Road, London, W6

- Shared Terrace
- Share Of Freehold
- Underfloor heating
- High Specification Apartment
- Brand New Home