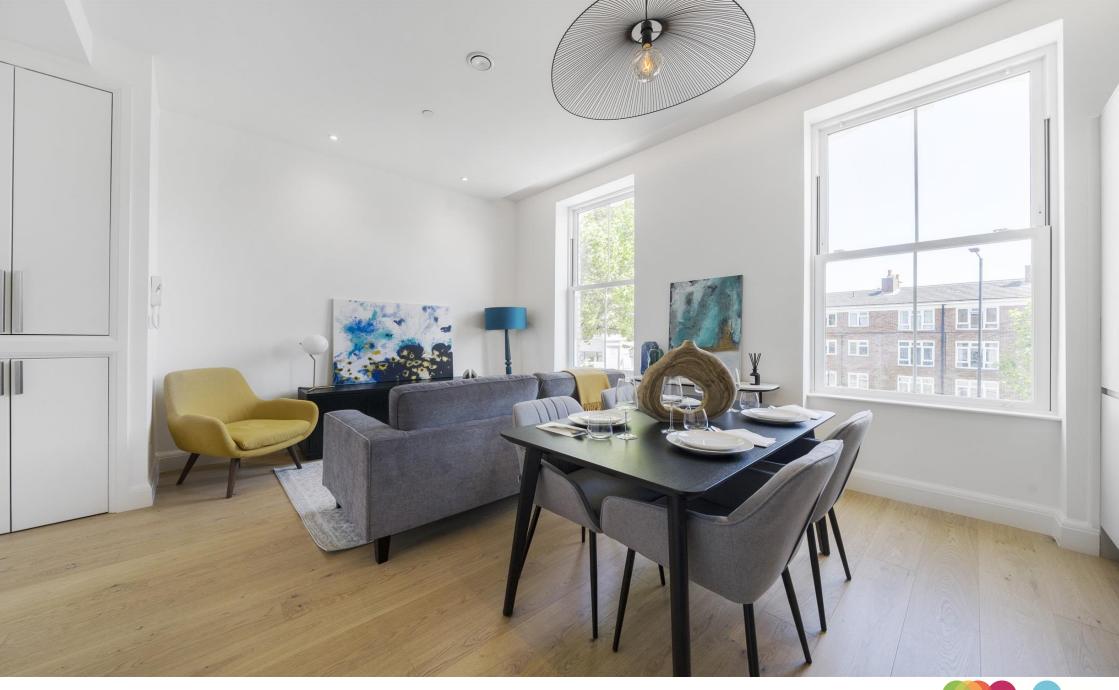

# Shepherds Bush Road, London, W6

This apartment boasts an array of modern conveniences and finished to a high specification, offering a bespoke kitchen, underfloor heating and private outside shared terrace, not to mention the abundance of natural light and high ceilings.

## Shepherds Bush Road, London, W6

- Shared Terrace
- Share Of Freehold
- Underfloor heating
- High Specification Apartment
- Brand New Home