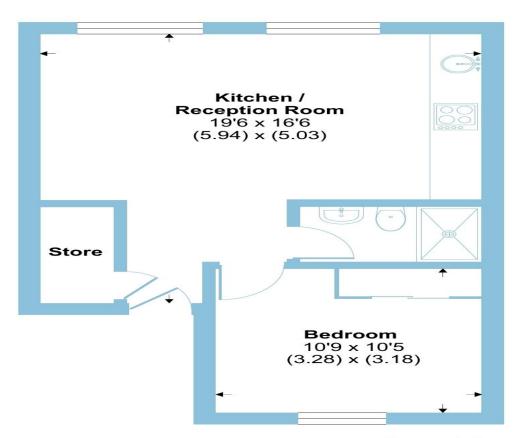

### Shepherds Bush Road, London, W6

Approximate Area = 413 sq ft / 38.3 sq m For identification only - Not to scale

**FIRST FLOOR** 