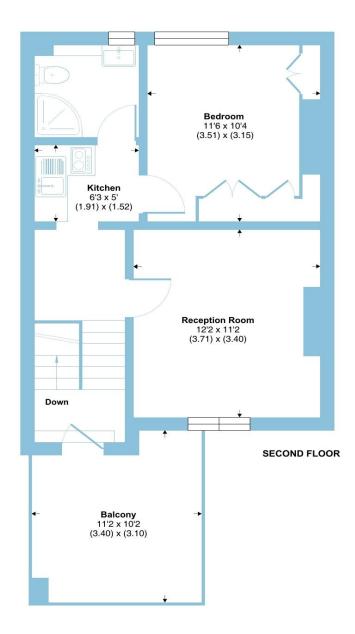

### Shinfield Street, London, W12

Approximate Area = 423 sq ft / 39 sq m For identification only - Not to scale

Floor plan produced in accordance with RICS Property Measurement Standards incorporating International Property Measurement Standards (IPMS2 Residential). ©n/checom 2022. Produced for Barnard Marcus. REF: 869425