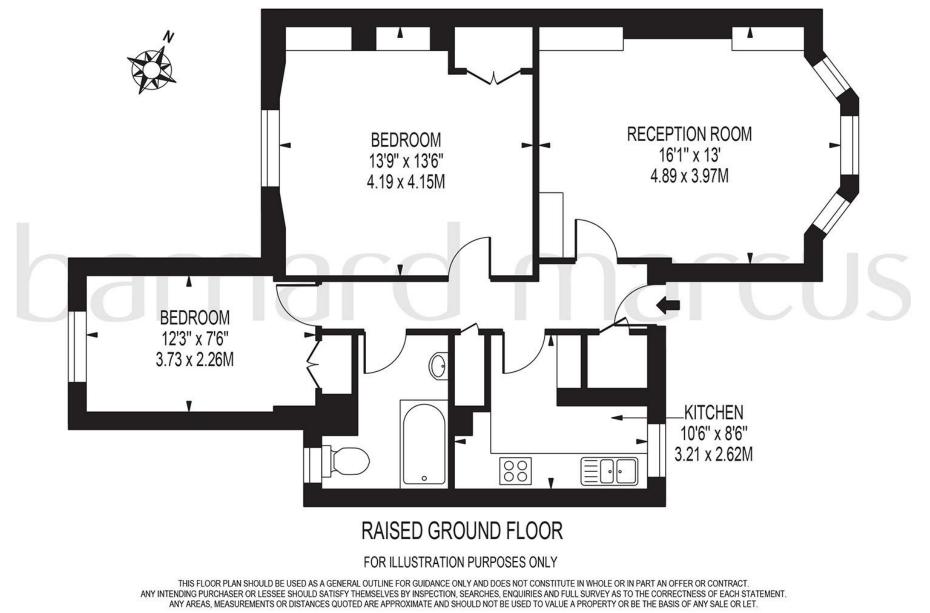

## *welcome to* Stowe Road, London

A beautiful two double bedroom apartment situated in a Victorian building on a quiet street. The property benefits from high ceilings, a modern kitchen and bathroom, two double bedrooms and great sunlight.

Stowe Road is a popular tree lined street set off the Goldhawk Road allowing easy access to Ravenscourt Park, Hammersmith Broadway, Westfield shopping centre and a broad selection of transport links (bus, underground, overground) situated there.







# **STOWE ROAD**

APPROXIMATE GROSS INTERNAL FLOOR AREA: 705 SQ FT - 65.47 SQ M



#### welcome to

### Stowe Road, London

- Share of Freehold/999-year lease
- High ceilings
- Period property
- Westfield shopping centre
- Ravenscourt Park

#### Tenure: Leasehold EPC Rating: D

This is a Leasehold property with details as follows; Term of Lease 999 years from 05 May 2015. Should you require further information please contact the branch. Please Note additional fees could be incurred for items such as Leasehold packs.

## £595,000







Please note the marker reflects the postcode not the actual property

view this property online barnardmarcus.co.uk/Property/WKT107178



Property Ref: WKT107178 - 0034 1. MONEY LAUNDERING REGULATIONS Intending purchasers will be asked to produce identification documentation at a later stage and we would ask for your co-operation in orde